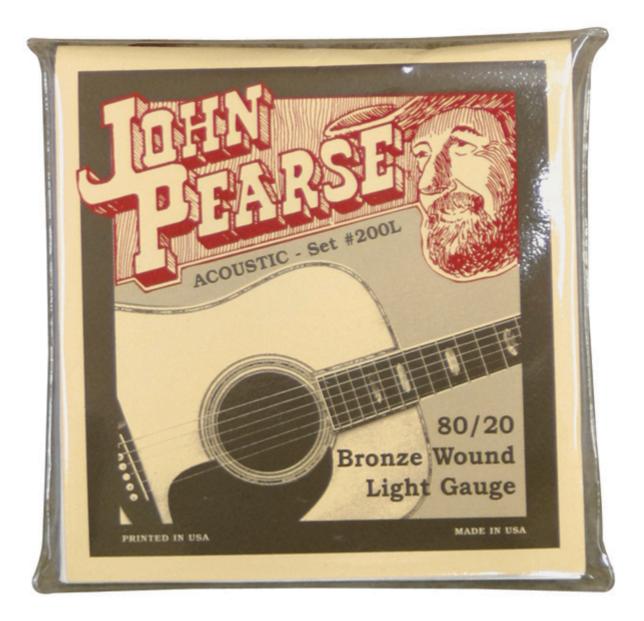

## <u>John Pearse 200L Bronze Light Acoustic</u> <u>Guitar Strings</u>

Light Gauge Bronze

Part# 200L