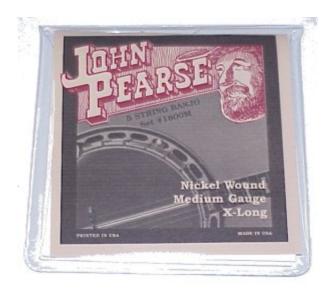

# <u>John Pearse 5-Sring Banjo Strings</u> <u>P1800M</u>

Medium Gauge

Great tone and long lasting!