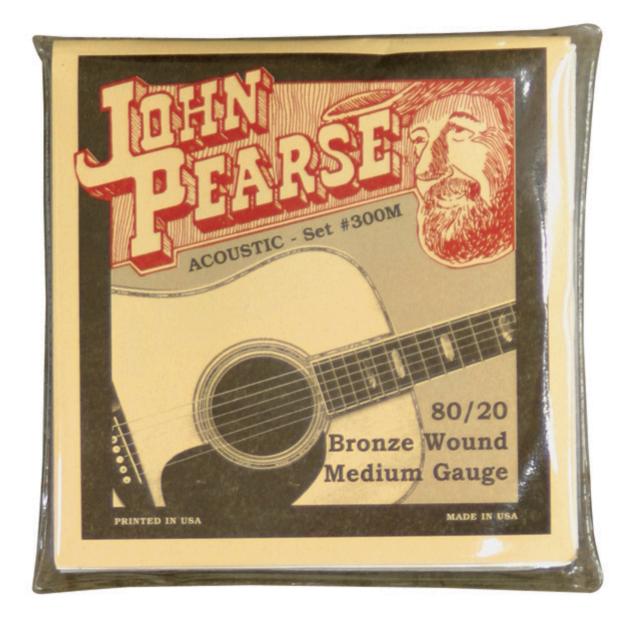

## <u>John Pearse 300M Bronze Medium</u> <u>Acoustic Guitar Strings</u>

Medium Gauge

Bronze Wound

Gauge: 13 - 56