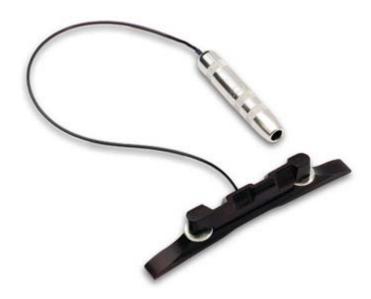

## Fishman M100 Mandolin Pickup

Fishman M100 Mandolin Pickup

#### FEATURES:

- Features a piezo-ceramic pickup element embedded in an adjustable ebony replacement bridge
- Designed for all archtop-style mandolins
- An impedance matching preamp is recommended, but not required
- Professional installation recommended