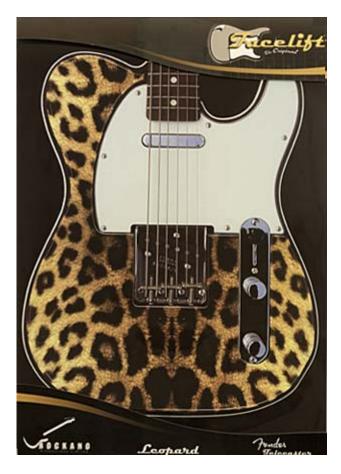

## Facelift T-LEO Leopard

Facelift T-LEO Leopard Removable, Reusable, Vinyl Guitar Overlay