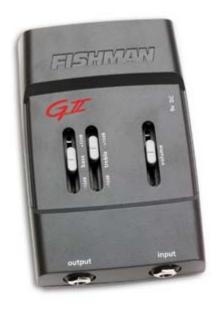

## Fishman GPA Acoustic Instrument Preamp

Fishman GPA Acoustic Instrument Preamp PRO-MOD-GE2

#### **FEATURES:**

- Volume, Bass and Treble sliders
- Compact outboard preamp
- Rugged injection molded case.
- Easy access battery compartment
- AC adapter jack