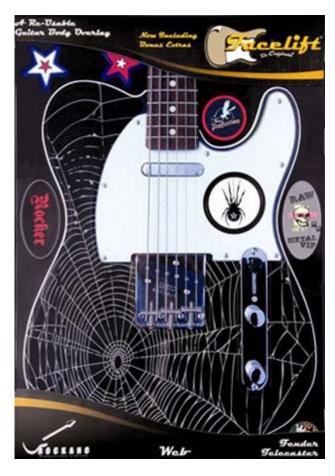

#### Facelift T-WEB Web

Facelift T-WEB Web Removable, Reusable, Vinyl Guitar Overlay