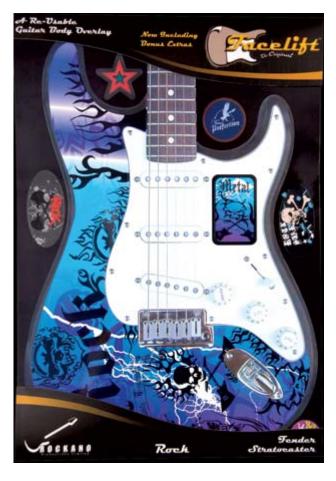

# Facelift ST-Rock Rock

Facelift ST-Rock Rock Removable, Reusable, Vinyl Guitar Overlay