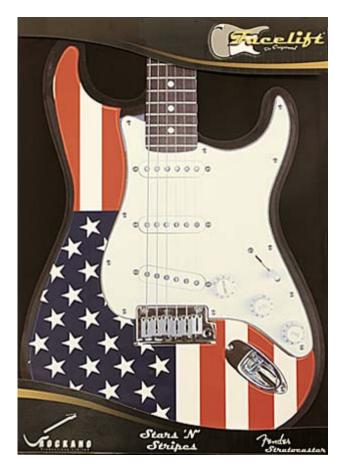

### Facelift ST-SNS Stars-n-Stripes

Facelift ST-SNS Stars-n-Stripes Removable, Reusable, Vinyl Guitar Overlay