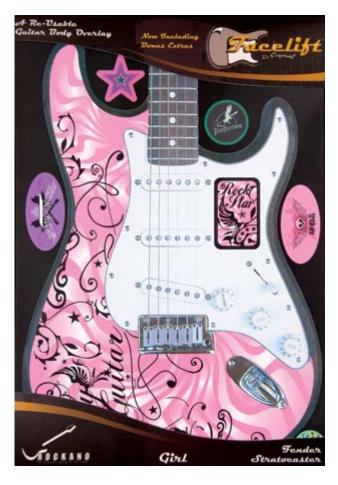

#### Facelift ST-Girl Girl

Facelift ST-Girl Girl Removable, Reusable, Vinyl Guitar Overlay