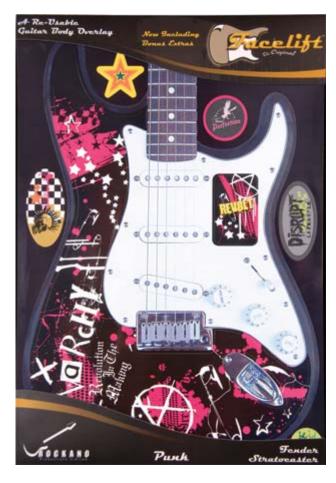

### Facelift ST-Punk Punk

Facelift ST-Punk Punk Removable, Reusable, Vinyl Guitar Overlay