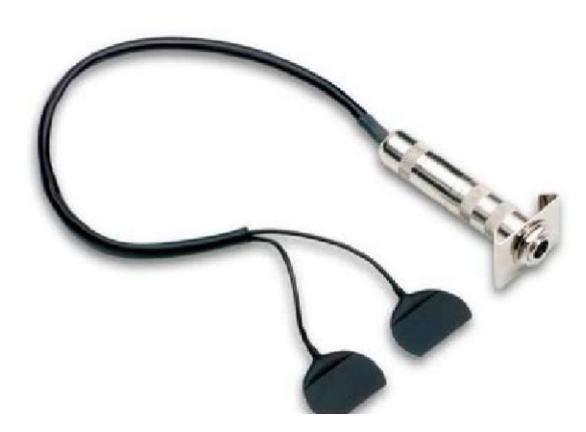

# Fishman BP100 Bass Pickup

Fishman BP100 Bass Pickup

#### **FEATURES:**

- Fishman's classic bridge-mounted dual element piezo-ceramic pickup
- Delivers deep sustained pizz tone and fast articulation with emphasized direct string sound
- An impedance matching preamp is recommended, but not required