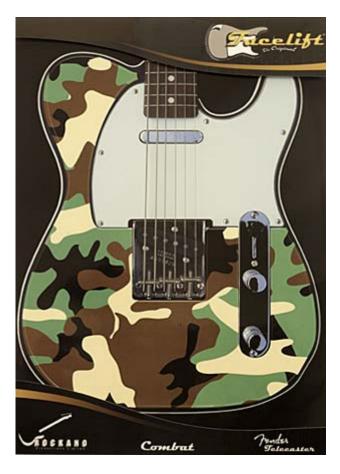

# Facelift T-CMBT Camouflage

Facelift T-CMBT Camouflage Removable, Reusable, Vinyl Guitar Overlay