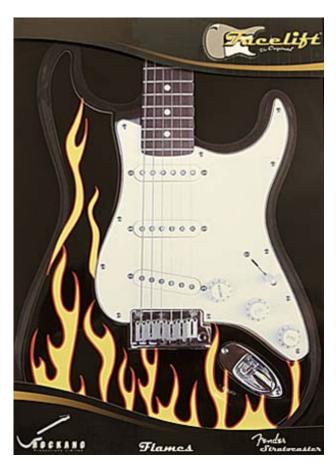

#### Facelift ST-FLM Flames

Facelift ST-FLM Flames Removable, Reusable, Vinyl Guitar Overlay