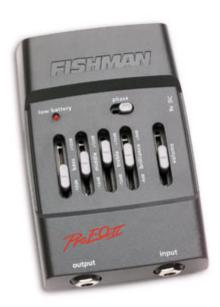

# Fishman Pro EQ II Pre/EQ Acoustic Guitar Preamp

Fishman Pro EQ II Pre-EQ PRO-PRO-EQ2 Acoustic Guitar Preamp FEATURES:

- Volume, Bass, Middle, Treble and Brilliance sliders
- Phase switch
- Sub-bass trim control
- Input trim control
- Advanced electronics provide longer battery life
- Features a tough injection molded case
- Easy access battery compartment
- AC adapter jack
- Can be utilized with a piezo or magnetic pickup