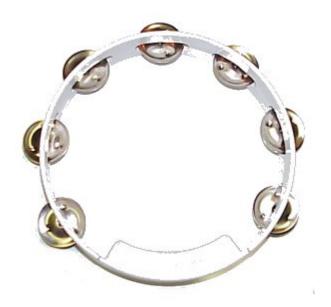

#### Rhythm Tech RT1020 White Tambourine

Tambourine, Nickel Jingles, White

The original and legendary Rhythm Tech ergonomic, headless tambourine. Nothing else feels, plays or sounds like a Rhythm Tech available in bright, nickel jingles.