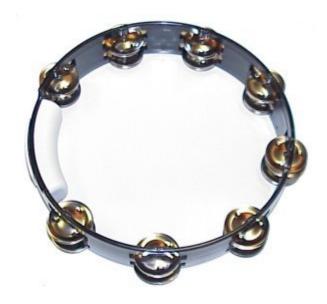

#### Rhythm Tech RT1010 Black Tambourine

Nickel Jingle Tambourine Black

The original and legendary Rhythm Tech ergonomic, headless tambourine. Nothing else feels, plays or sounds like a Rhythm Tech available in bright, nickel jingles.