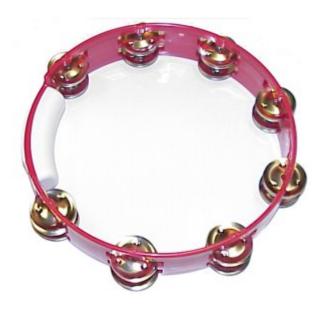

The RT3008 is an 8 inch cowbell with a deep voicing. Great for when you want more cowbell.

Does not come with the steel rod in the picture.

#### Rhythm Tech RT7000 Active Snare System



The Rhythm Tech RT7000 active snare system gives consistant snare response.

# Rhythm Tech RT7100 Balance Bass Drum Beater



RT7100 Bass Drum Beater

# Rhythm Tech RT8100 Bar Chimes



Rhythm Tech RT8100 Bar Chimes

20 Single Bars

## Rhythm Tech TC4010 Black Tambourine



Rhythm Tech True Colors 10 inch Tambourine, Black

### Rhythm Tech TC4018 Black Tambourine



True Colors 8-inch Tambourine, Black

## Rhythm Tech TC4020 White Tambourine



True Colors 10-inch Tambourine, White

## Rhythm Tech TC4028 White Tambourine



True Colors 8-inch Tambourine, White

### Rhythm Tech TC4030 Red Tambourine



True Colors 10-inch Tambourine, Red

## Rhythm Tech TC4038 Red Tambourine



True Colors 8-inch Tambourine, Red, TC4038

### Rhythm Tech TC4040 Blue Tambourine



True Colors 10-inch Tambourine, Cobalt Blue

## Rhythm Tech TC4048 Blue Tambourine



True Colors 8-inch Tambourine, Cobalt Blue