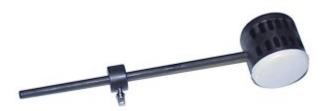

ckel jingles.

#### Rhythm Tech RT1020 White Tambourine



Tambourine, Nickel Jingles, White

The original and legendary Rhythm Tech ergonomic, headless tambourine. Nothing else feels, plays or sounds like a Rhythm Tech available in bright, nickel jingles.

## Rhythm Tech RT2110 EGGZ Shaker



Eggz Shaker

Small egg shaped shakers — fun, easy to play, great sound.

### Rhythm Tech RT3005 5 inch Cowbell



RT3005 (with Drum Set Mount, DSM2)

#### Rhythm Tech RT3008 8 inch Cowbell



The RT3008 is an 8 inch cowbell with a deep voicing. Great for when you want more cowbell.

Does not come with the steel rod in the picture.

#### Rhythm Tech RT7000 Active Snare System



The Rhythm Tech RT7000 active snare system gives consistant snare response.

# Rhythm Tech RT7100 Balance Bass Drum Beater



RT7100 Bass Drum Beater

# Rhythm Tech RT8100 Bar Chimes



Rhythm Tech RT8100 Bar Chimes

20 Single Bars

## Rhythm Tech TC4010 Black Tambourine



Rhythm Tech True Colors 10 inch Tambourine, Black

### Rhythm Tech TC4018 Black Tambourine



True Colors 8-inch Tambourine, Black

## Rhythm Tech TC4020 White Tambourine



True Colors 10-inch Tambourine, White

## Rhythm Tech TC4028 White Tambourine



True Colors 8-inch Tambourine, White

### Rhythm Tech TC4030 Red Tambourine



True Colors 10-inch Tambourine, Red

## Rhythm Tech TC4038 Red Tambourine



True Colors 8-inch Tambourine, Red, TC4038

### Rhythm Tech TC4040 Blue Tambourine



True Colors 10-inch Tambourine, Cobalt Blue

## Rhythm Tech TC4048 Blue Tambourine



True Colors 8-inch Tambourine, Cobalt Blue