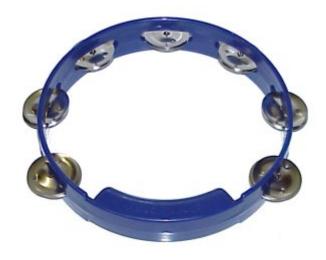

### Rhythm Tech TC4040 Blue Tambourine

True Colors 10-inch Tambourine, Cobalt Blue