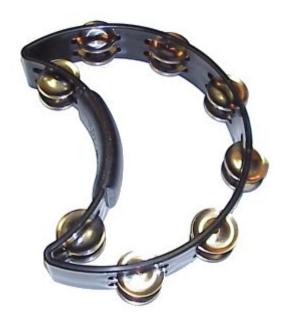

#### Rhythm Tech RT1010 Black Tambourine

Nickel Jingle Tambourine Black

The original and legendary Rhythm Tech ergonomic, headless tambourine. Nothing else feels, plays or sounds like a Rhythm Tech available in bright, nickel jingles.