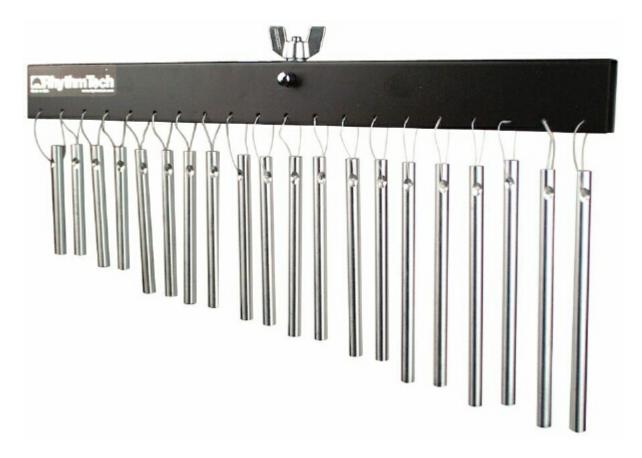

ambourine, Nickel Jingles, White

The original and legendary Rhythm Tech ergonomic, headless tambourine. Nothing else feels, plays or sounds like a Rhythm Tech available in bright, nickel jingles.

## Rhythm Tech RT2110 EGGZ Shaker



Eggz Shaker

Small egg shaped shakers — fun, easy to play, great sound.

### Rhythm Tech RT3005 5 inch Cowbell



RT3005 (with Drum Set Mount, DSM2)

#### Rhythm Tech RT3008 8 inch Cowbell



The RT3008 is an 8 inch cowbell with a deep voicing. Great for when you want more cowbell.

Does not come with the steel rod in the picture.

#### Rhythm Tech RT7000 Active Snare System



The Rhythm Tech RT7000 active snare system gives consistant snare response.

# Rhythm Tech RT7100 Balance Bass Drum Beater



RT7100 Bass Drum Beater

# Rhythm Tech RT8100 Bar Chimes



Rhythm Tech RT8100 Bar Chimes

20 Single Bars

## Rhythm Tech TC4010 Black Tambourine



Rhythm Tech True Colors 10 inch Tambourine, Black

### Rhythm Tech TC4018 Black Tambourine



True Colors 8-inch Tambourine, Black

## Rhythm Tech TC4020 White Tambourine



True Colors 10-inch Tambourine, White

## Rhythm Tech TC4028 White Tambourine



True Colors 8-inch Tambourine, White

### Rhythm Tech TC4030 Red Tambourine



True Colors 10-inch Tambourine, Red

## Rhythm Tech TC4038 Red Tambourine



True Colors 8-inch Tambourine, Red, TC4038

### Rhythm Tech TC4040 Blue Tambourine



True Colors 10-inch Tambourine, Cobalt Blue

## Rhythm Tech TC4048 Blue Tambourine



True Colors 8-inch Tambourine, Cobalt Blue