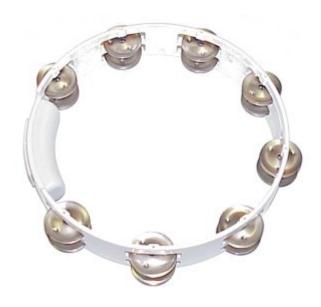

#### Rhythm Tech RT1010 Black Tambourine

Nickel Jingle Tambourine Black

The original and legendary Rhythm Tech ergonomic, headless tambourine. Nothing else feels, plays or sounds like a Rhythm Tech available in bright, nickel jingles.