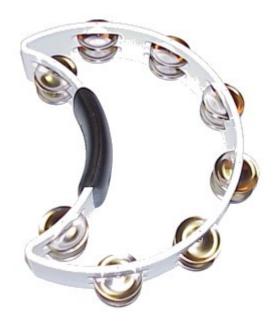

#### Rhythm Tech RT1020 White Tambourine

Tambourine, Nickel Jingles, White

The original and legendary Rhythm Tech ergonomic, headless tambourine. Nothing else feels, plays or sounds like a Rhythm Tech available in bright, nickel jingles.