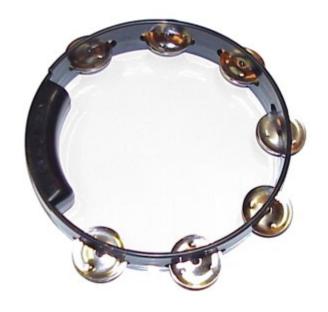

#### Rhythm Tech RT1020 White Tambourine

Tambourine, Nickel Jingles, White

The original and legendary Rhythm Tech ergonomic, headless tambourine. Nothing else feels, plays or sounds like a Rhythm Tech available in bright, nickel jingles.