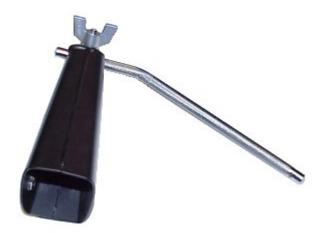

he Rhythm Tech Drum Set Tambourine The DST was the first tambourine designed specifically for the drummer!

NOTE: DSM2 Drum Mount And Rod In Picture Are Not Included.

#### Rhythm Tech RT1010 Black Tambourine



Nickel Jingle Tambourine Black

The original and legendary Rhythm Tech ergonomic, headless tambourine. Nothing else feels, plays or sounds like a Rhythm Tech available in bright, nickel jingles.

#### Rhythm Tech RT1020 White Tambourine



Tambourine, Nickel Jingles, White

The original and legendary Rhythm Tech ergonomic, headless tambourine. Nothing else feels, plays or sounds like a Rhythm Tech available in bright, nickel jingles.

## Rhythm Tech RT2110 EGGZ Shaker



Eggz Shaker

Small egg shaped shakers — fun, easy to play, great sound.

### Rhythm Tech RT3005 5 inch Cowbell



RT3005 (with Drum Set Mount, DSM2)

#### Rhythm Tech RT3008 8 inch Cowbell



The RT3008 is an 8 inch cowbell with a deep voicing. Great for when you want more cowbell.

Does not come with the steel rod in the picture.

#### Rhythm Tech RT7000 Active Snare System



The Rhythm Tech RT7000 active snare system gives consistant snare response.

# Rhythm Tech RT7100 Balance Bass Drum Beater



RT7100 Bass Drum Beater

# Rhythm Tech RT8100 Bar Chimes



Rhythm Tech RT8100 Bar Chimes

20 Single Bars

## Rhythm Tech TC4010 Black Tambourine



Rhythm Tech True Colors 10 inch Tambourine, Black

### Rhythm Tech TC4018 Black Tambourine



True Colors 8-inch Tambourine, Black

## Rhythm Tech TC4020 White Tambourine



True Colors 10-inch Tambourine, White

## Rhythm Tech TC4028 White Tambourine



T