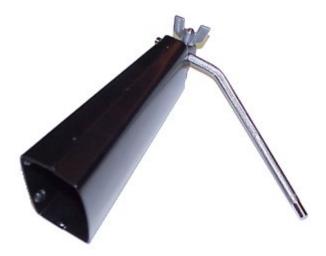

#### Rhythm Tech RT3008 8 inch Cowbell

The RT3008 is an 8 inch cowbell with a deep voicing. Great for when you want more cowbell.

Does not come with the steel rod in the picture.