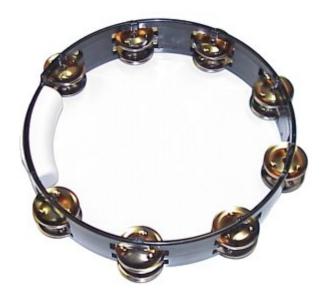

#### Rhythm Tech RT1010 Black Tambourine

Nickel Jingle Tambourine Black

The original and legendary Rhythm Tech ergonomic, headless tambourine. Nothing else feels, plays or sounds like a Rhythm Tech available in bright, nickel jingles.