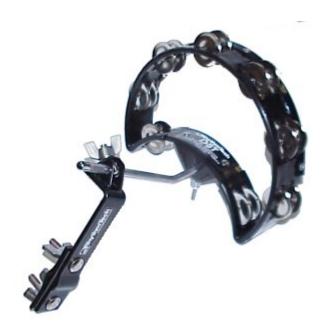

# Rhythm Tech DST10 Drum Mount Tambourine

The Rhythm Tech Drum Set Tambourine The DST was the first tambourine designed specifically for the drummer!

NOTE: DSM2 Drum Mount And Rod In Picture Are Not Included.