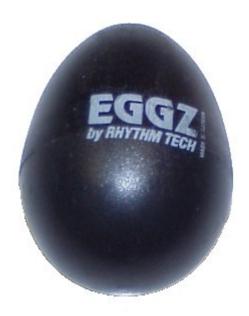

## Rhythm Tech RT2110 EGGZ Shaker

Eggz Shaker

Small egg shaped shakers — fun, easy to play, great sound.