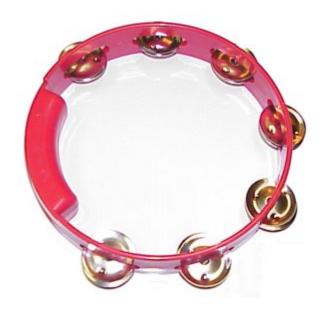

## Rhythm Tech TC4038 Red Tambourine

True Colors 8-inch Tambourine, Red, TC4038