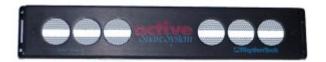

#### Rhythm Tech RT7000 Active Snare System

The Rhythm Tech RT7000 active snare system gives consistant snare response.