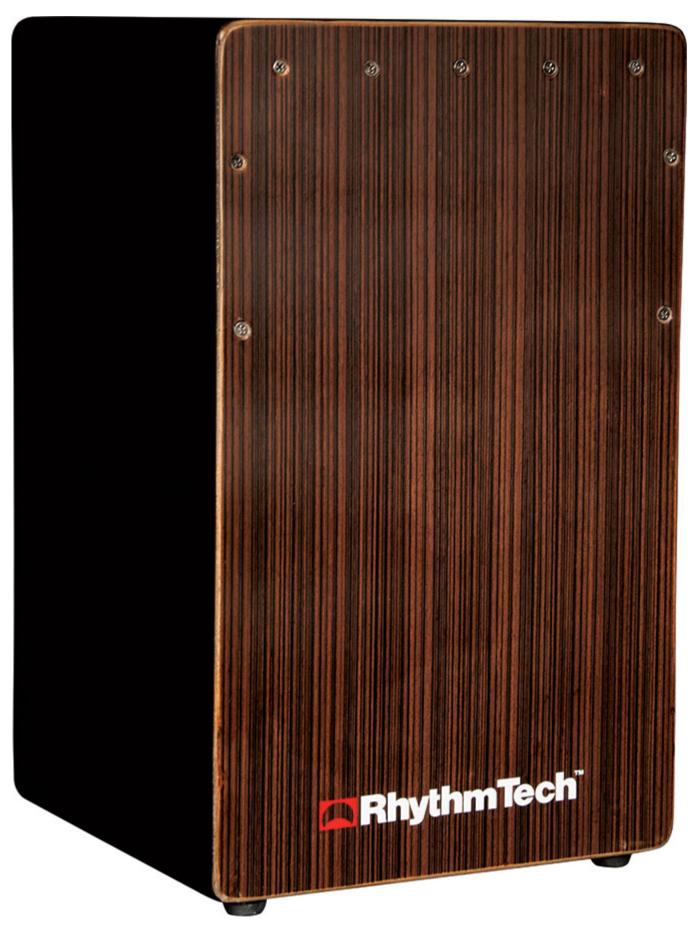

# Rhythm Tech Cajon With Bass Port

Model: RT5751EB

The new Rhythm Tech Cajon is designed to improve the playing and listening experience on an affordable, versatile percussion instrument. The high quality build includes finely crafted edges for added comfort while playing, and the new enhanced bass port is tuned to allow thunderous bass response when desired.