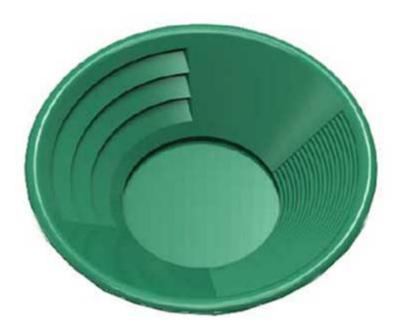

## Sona Gold Pan 12 Inch Green Dual Riffles

12" Gold Pan, Dual Riffles (3 x 1/4" Deep Riffles, Micro Riffles). Plastic Body, Green Color