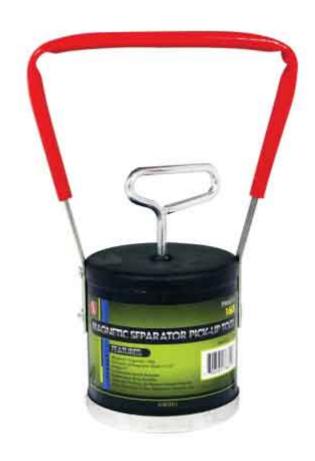

# Sona 16lb Black Sand Magnetic Separator

Sona 16lb Black Sand Magnetic Separator With Quick Release. This is our largest black sand magnet.

#### Sona 81b Black Sand Magnetic Separator

Sona 8lb Black Sand Magnetic Separator With Quick Release. This is the "best bang for the buck" black sand magnet we have available!