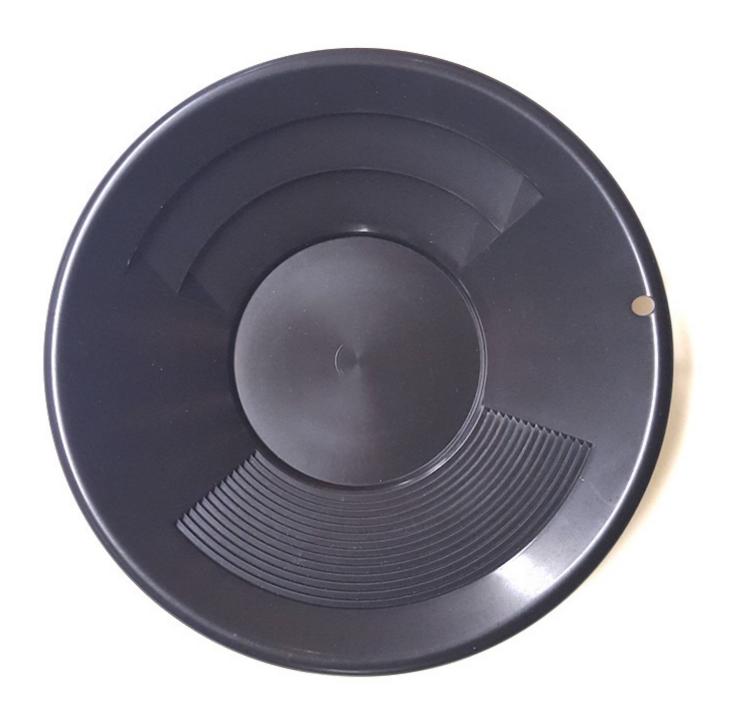

# Sona Gold Pan 10 Inch Black Dual Riffles

10" Gold Pan , Dual Riffles (2 x 1/4" Deep Riffles, Micro Riffles). Plastic Body, Black Color

Note: Only 2 deep or large riffles are present on the  $10\,^{\prime\prime}$  pan.

### Sona Gold Pan 10 Inch Green Dual Riffles

10" Gold Pan , Dual Riffles (2 x 1/4" Deep Riffles, Micro Riffles). Plastic Body, Green Color

Note: Picture shows 3 large riffles, when only 2 are present on the  $10^{\prime\prime}$  pan, as shown in the second picture.

## Sona Gold Pan 12 Inch Green Dual Riffles

12" Gold Pan, Dual Riffles (3 x 1/4" Deep Riffles, Micro Riffles). Plastic Body, Green Color

# Sona Gold Pan 14 Inch Green Dual Riffles

14" Gold Pan ,Dual Riffles (3 x 1/4" Deep Riffles, Micro Riffles). Plastic Body, Green Color

# Sona Gold Pan 8 Inch Green Dual Riffles

8" Gold Pan , Dual Riffles (2 each x 1/4" Deep Riffles, Micro Riffles). Note: Picture shows 3 large riffles, when only 2 are present on the 8" pan, as shown in the second picture.

Plastic Body, Green Color