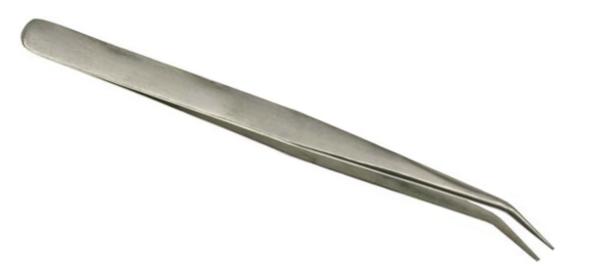

#### Sona 6 3/4 Inch Bent Tip Tweezers

Sona 6 3/4 Inch Bent Tip Tweezers For Picking Up Gold Nuggets Or Removing Tailings. Our best pair of tweezers avaiable.