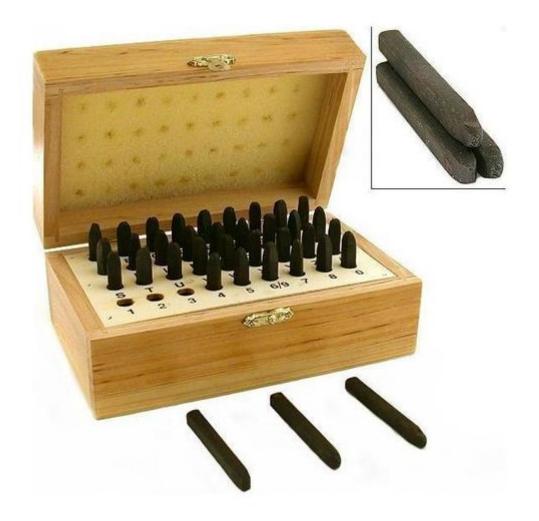

# Sona 36 Piece 3mm Number And Letter Punch Set

Sona 36 Piece 3mm Number And Letter Punch Set With Wooden Box. Personalize your gold bars with your own mark.

Stop by our retail store location for a discount!