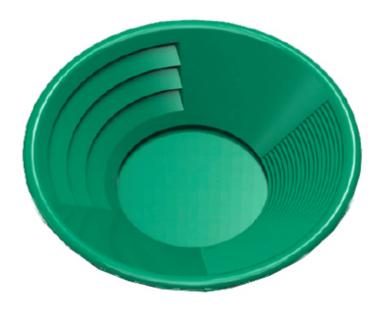

# Sona Gold Pan 8 Inch Green Dual Riffles

8" Gold Pan , Dual Riffles (2 each x 1/4" Deep Riffles, Micro Riffles). Note: Picture shows 3 large riffles, when only 2 are present on the 8" pan, as shown in the second picture.

Plastic Body, Green Color