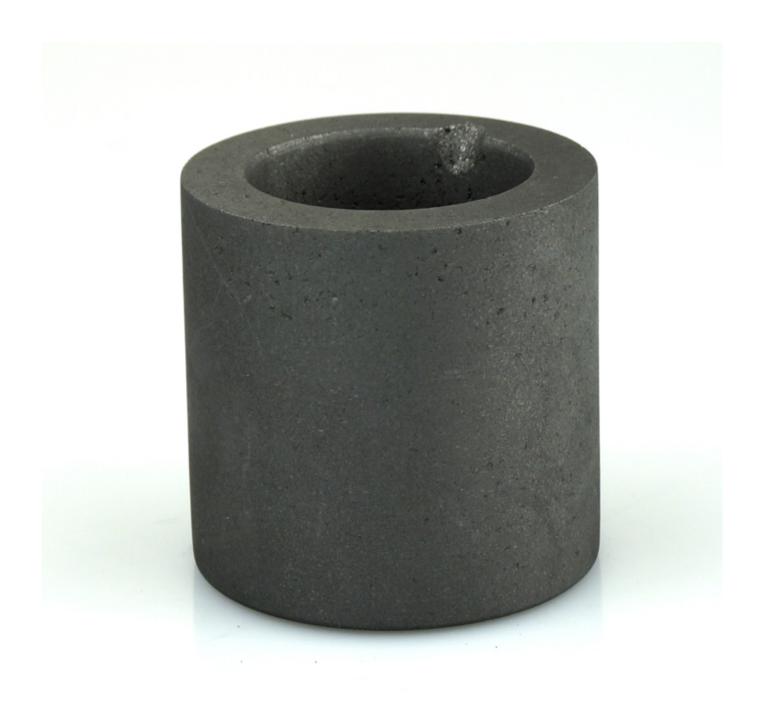

### Sona 2 Inch X 2 Inch Graphite Crucible

Great for making your own gold buttons and gold bars.

The right size for making a small smelting run.

Slot in lip to facilitate pouring.