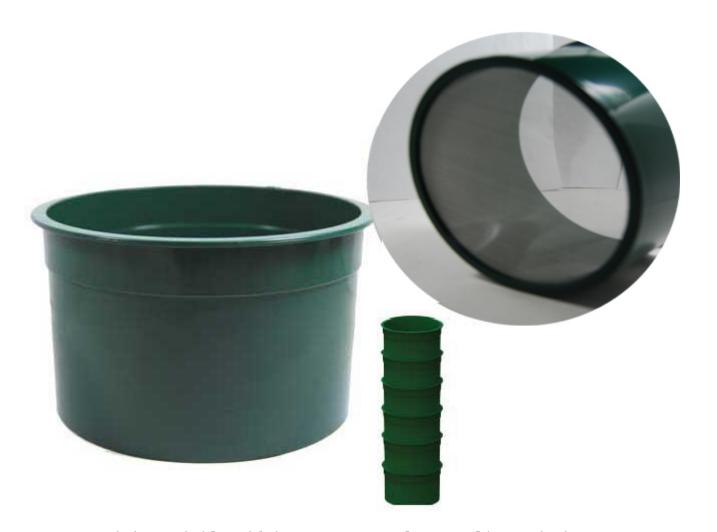

### Sona -10 Classifier 6 Inch Diameter

6" Green Mini Stackable Sifting Pans: 10 Holes per Linear Inch
Great for classifying super concentrates!
Stop by our retail store location for a discount!