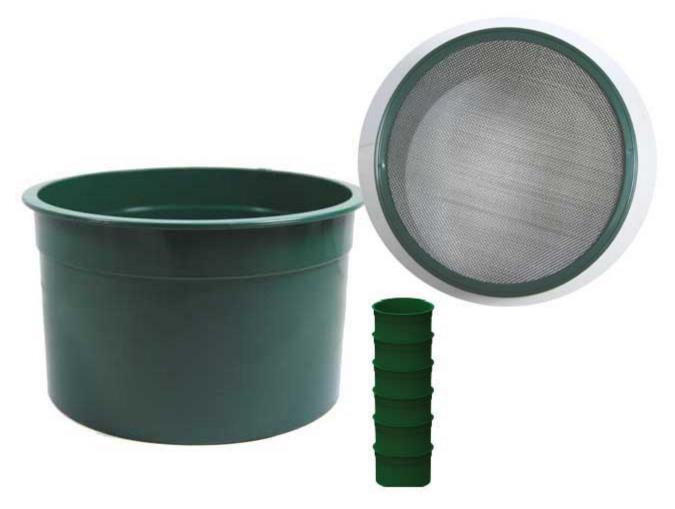

### Sona -10 Classifier 6 Inch Diameter

6" Green Mini Stackable Sifting Pans: 10 Holes per Linear Inch
Great for classifying super concentrates!
Stop by our retail store location for a discount!

### Sona -20 Classifier 6 Inch Diameter

6" Green Mini Stackable Sifting Pans: 20 Holes per Linear Inch
Great for classifying super concentrates!
Stop by our retail store location for a discount!

### Sona -30 Classifier 6 Inch Diameter

6" Green Mini Stackable Sifting Pans: 30 Holes per Linear Inch
Great for classifying super concentrates!
Stop by our retail store location for a discount!

### Sona -40 Classifier 6 Inch Diameter

6" Green Mini Stackable Sifting Pans: 40 Holes per linear inch
Great for classifying super concentrates!
Stop by our retail store location for a discount!

### Sona -50 Classifier 6 Inch Diameter

6" Green Mini Stackable Sifting Pans: 50 Holes per linear inch
Great for classifying super concentrates!
Stop by our retail store location for a discount!

### Sona -60 Classifier 6 Inch Diameter

6" Green Mini Stackable Sifting Pans: 60 Holes per linear inch
Great for classifying super concentrates!
Stop by our retail store location for a discount!