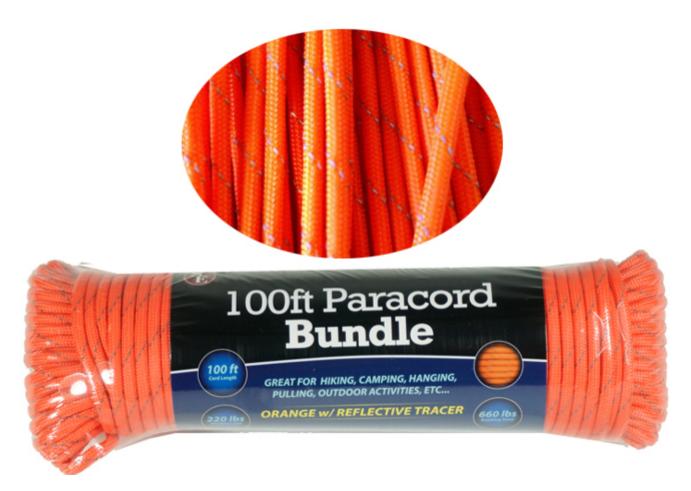

# Sona 100 Foot Paracord 7 Strand Orange Reflective

It is always a good idea to have some paracord with you at all times. In an emergency it could save your life.

Great for securing a small dredge in a stream or for transporting mining equipment.