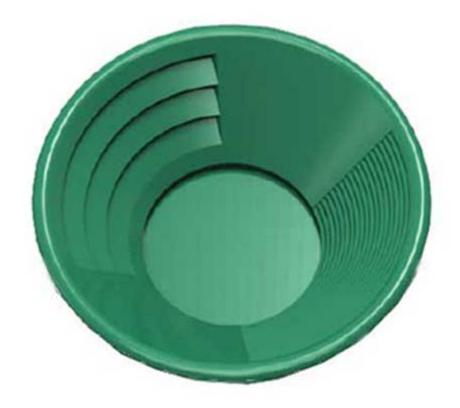

# Sona Gold Pan 14 Inch Green Dual Riffles

14" Gold Pan ,Dual Riffles (3 x 1/4" Deep Riffles, Micro Riffles). Plastic Body, Green Color