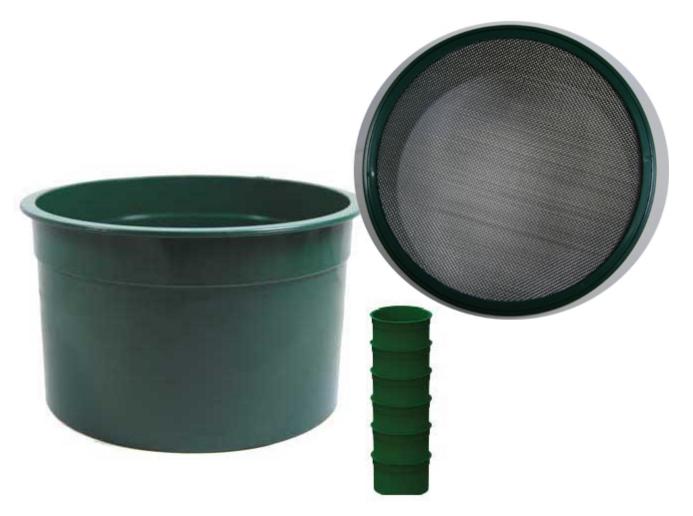

### Sona -10 Classifier 6 Inch Diameter

6" Green Mini Stackable Sifting Pans: 10 Holes per Linear Inch
Great for classifying super concentrates!
Stop by our retail store location for a discount!

### Sona -20 Classifier 6 Inch Diameter

6" Green Mini Stackable Sifting Pans: 20 Holes per Linear Inch
Great for classifying super concentrates!
Stop by our retail store location for a discount!

### Sona -30 Classifier 6 Inch Diameter

6" Green Mini Stackable Sifting Pans: 30 Holes per Linear Inch
Great for classifying super concentrates!
Stop by our retail store location for a discount!

### Sona -40 Classifier 6 Inch Diameter

6" Green Mini Stackable Sifting Pans: 40 Holes per linear inch
Great for classifying super concentrates!
Stop by our retail store location for a discount!

### Sona -50 Classifier 6 Inch Diameter

6" Green Mini Stackable Sifting Pans: 50 Holes per linear inch
Great for classifying super concentrates!
Stop by our retail store location for a discount!

### Sona -60 Classifier 6 Inch Diameter

6" Green Mini Stackable Sifting Pans: 60 Holes per linear inch
Great for classifying super concentrates!
Stop by our retail store location for a discount!