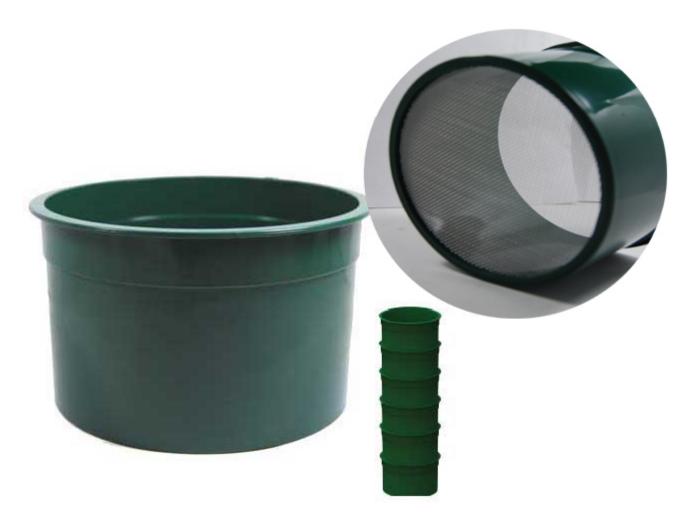

### Sona -30 Classifier 6 Inch Diameter

6" Green Mini Stackable Sifting Pans: 30 Holes per Linear Inch
Great for classifying super concentrates!
Stop by our retail store location for a discount!