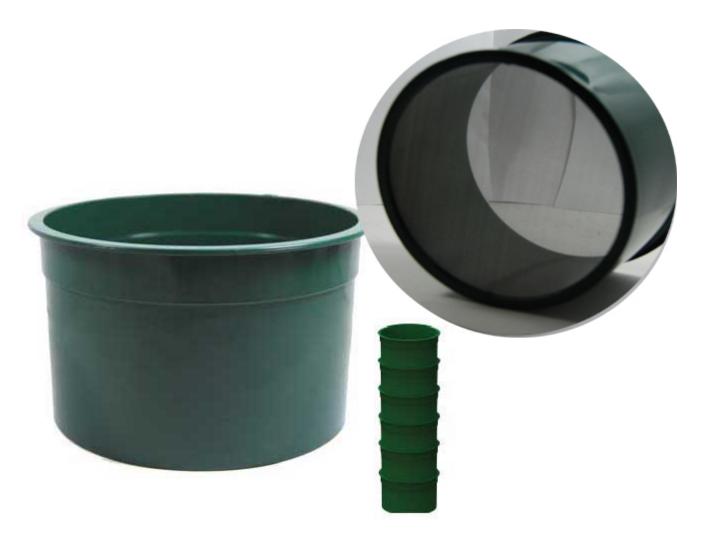

### Sona -20 Classifier 6 Inch Diameter

6" Green Mini Stackable Sifting Pans: 20 Holes per Linear Inch
Great for classifying super concentrates!
Stop by our retail store location for a discount!