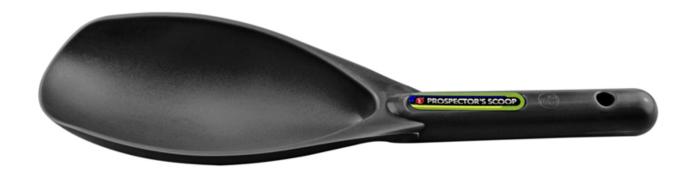

### Sona Black Plastic Prospecting Shovel

The classic prospecting scoop!

Great for processing gold concentrates.

Wave over your metal detecting coil to find your target.

Large capacity.