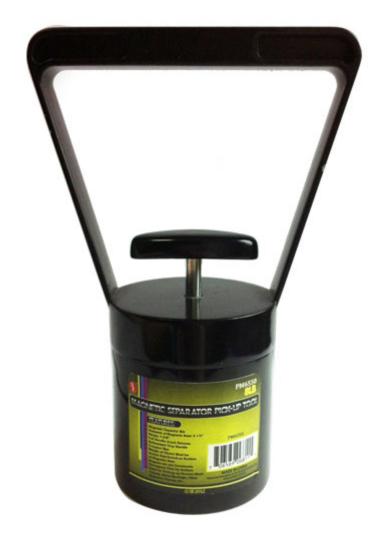

# Sona 16lb Black Sand Magnetic Separator

Sona 16lb Black Sand Magnetic Separator With Quick Release. This is our largest black sand magnet.

#### Sona 81b Black Sand Magnetic Separator

Sona 8lb Black Sand Magnetic Separator With Quick Release. This is the "best bang for the buck" black sand magnet we have available!