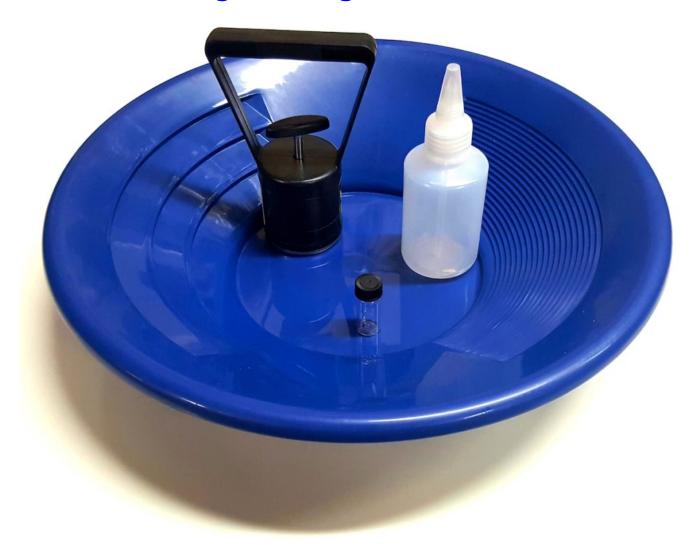

### **Gold Panning Package**

Gold Panning Package Includes:

14" Gold Pan (NOTE: ONE OF THREE COLORS BLUE, GREEN, AND BLACK WILL RANDOMLY SHIP)

Black Sand Magnet

Snuffer Bottle

Gold Vial