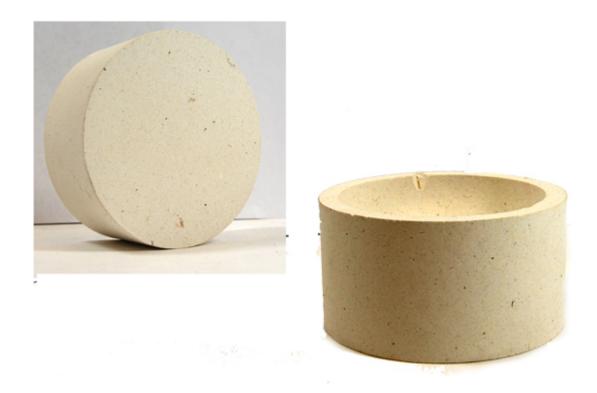

### Sona 3 Inch Alumina Ceramic Pot Flat

#### **Bottom**

Sona 3 Inch Alumina Ceramic Pot Flat Bottom For Melting Gold. This crucible is very stable with the flat bottom feature.

Stop by our retail store location for a discount!