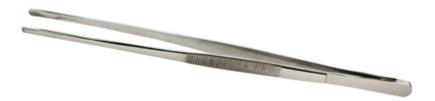

#### Sona 12 Inch Tweezers

Sona 12 Inch Tweezers For Picking Up Gold Nuggets In Bedrock Cracks. Great for dredging or sniping.