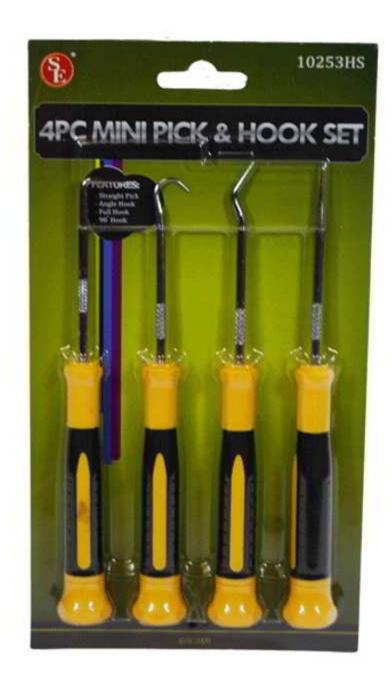

# Sona 4 Piece Single Ended Pick And Hook Set

Sona 4 Piece Single Ended Pick And Hook Set  $-\ 7$  inch length. Great for cleaning and identification of rock specimens.