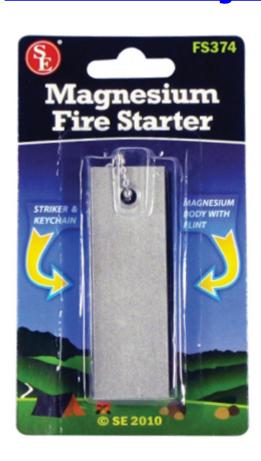

### Sona Full Magnesium Body Fire Starter

Sona Full Magnesium Body Fire Starter, Dimensions 3 inches  $x\ 1$  inch. This is a "must have" product for any person who spends time outdoors!