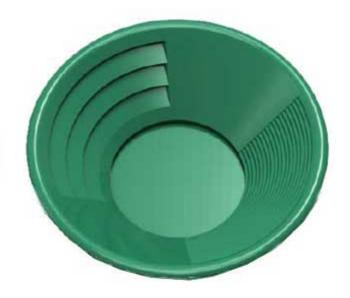

### Sona Gold Pan 10 Inch Green Dual Riffles

10" Gold Pan , Dual Riffles (2 x 1/4" Deep Riffles, Micro Riffles). Plastic Body, Green Color

Note: Picture shows 3 large riffles, when only 2 are present on the  $10^{\prime\prime}$  pan, as shown in the second picture.