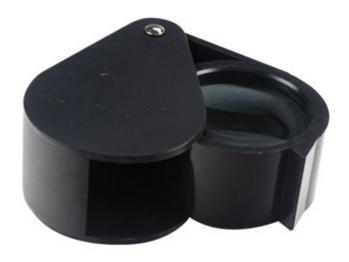

#### Sona 5X Folding Pocket Magnifier

Sona 5X Folding Pocket Magnifier For Rock Sample Identification. A great inexpensive large view area ocular.