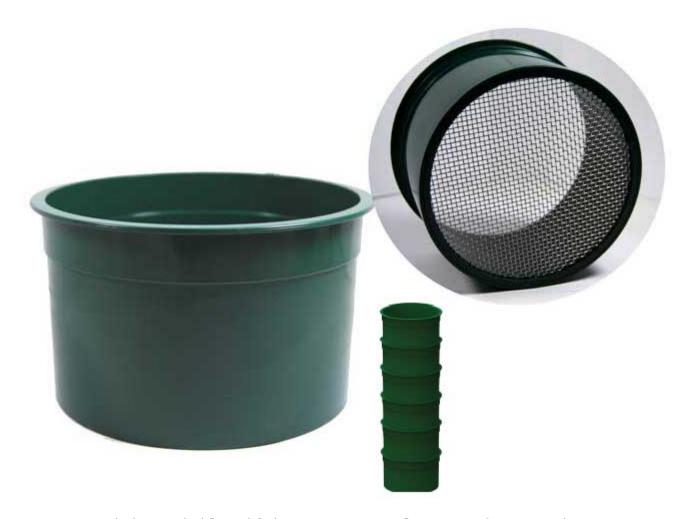

### Sona -10 Classifier 6 Inch Diameter

6" Green Mini Stackable Sifting Pans: 10 Holes per Linear Inch
Great for classifying super concentrates!
Stop by our retail store location for a discount!

### Sona -20 Classifier 6 Inch Diameter

6" Green Mini Stackable Sifting Pans: 20 Holes per Linear Inch
Great for classifying super concentrates!
Stop by our retail store location for a discount!

### Sona -30 Classifier 6 Inch Diameter

6" Green Mini Stackable Sifting Pans: 30 Holes per Linear Inch
Great for classifying super concentrates!
Stop by our retail store location for a discount!

### Sona -40 Classifier 6 Inch Diameter

6" Green Mini Stackable Sifting Pans: 40 Holes per linear inch
Great for classifying super concentrates!
Stop by our retail store location for a discount!

### Sona -50 Classifier 6 Inch Diameter

6" Green Mini Stackable Sifting Pans: 50 Holes per linear inch
Great for classifying super concentrates!
Stop by our retail store location for a discount!

### Sona -60 Classifier 6 Inch Diameter

6" Green Mini Stackable Sifting Pans: 60 Holes per linear inch
Great for classifying super concentrates!
Stop by our retail store location for a discount!