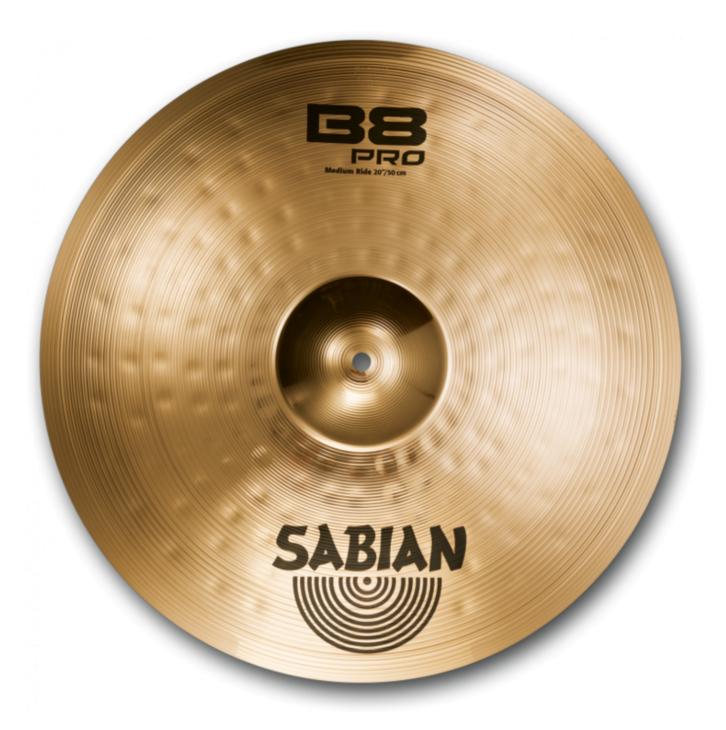

#### <u>Sabian (B8Pro) 32012 20 Inch Medium</u> <u>Ride Cymbal</u>

Crisp stick attack remains bright and audible, with light wash at higher volumes.