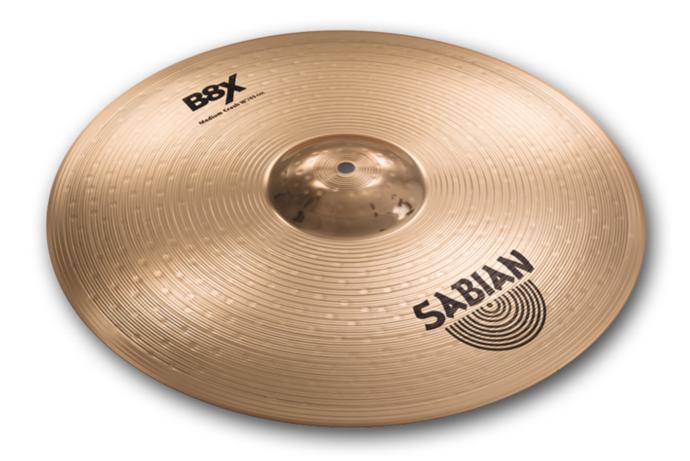

### Sabian (B8X) 41608X 16 Inch Medium Crash Cymbal

Fast, solid response blends power with explosion of crisp, bright tone for bigger, fuller accents.