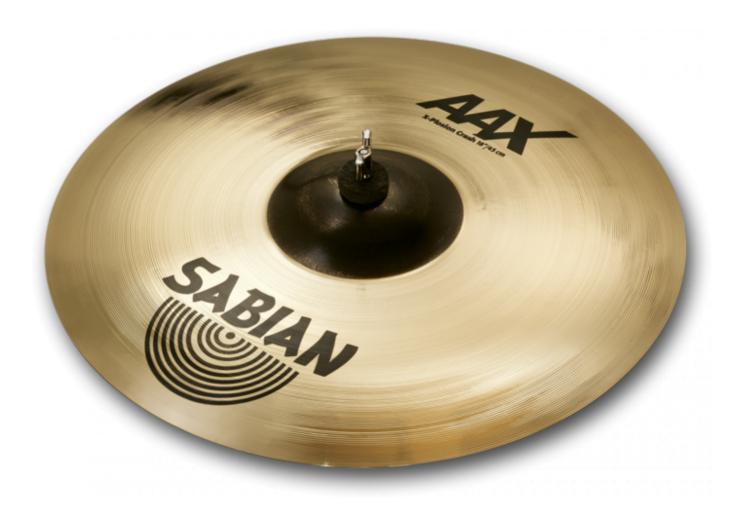

#### Sabian (AAX) 21887XB 18 Inch X-plosion Crash Cymbal

Bursting with bright, explosive attack, this model delivers penetrating definition with total presence and power.

Sabian (B8) 45011 First Pack Cymbal Set, 14-inch Hi-Hats, 16-inch Crash