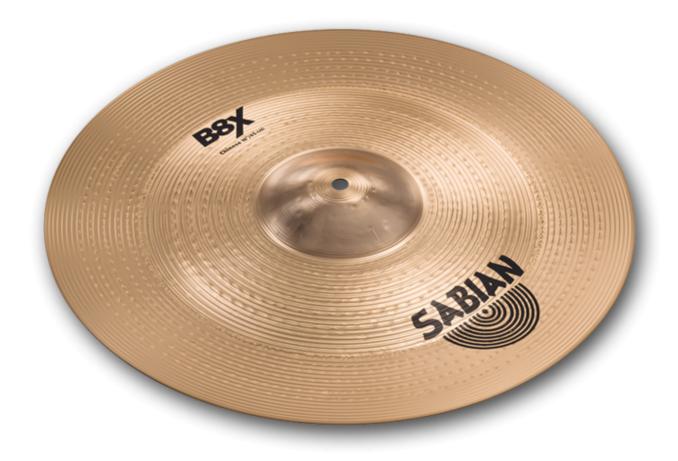

### Sabian (B8X) 41406X 14-Inch Thin Crash Cymbal

Bright and loud, explosive with maximum impact response.