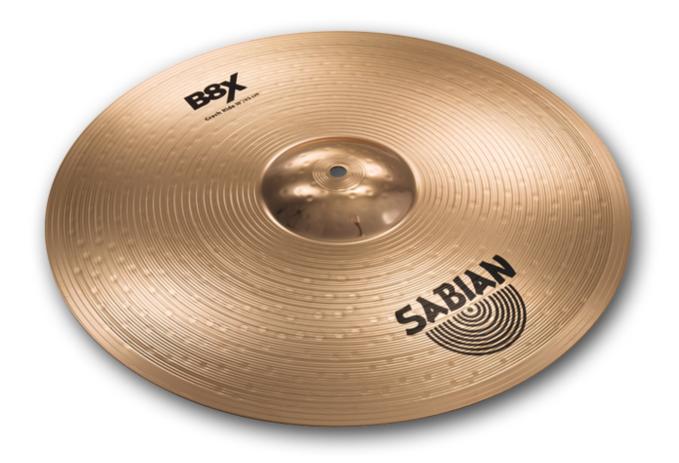

### Sabian (B8X) 41811X 18 Inch Medium Crash Ride Cymbal

Blending explosive crash power with full ride response. Great multi-purpose ride.