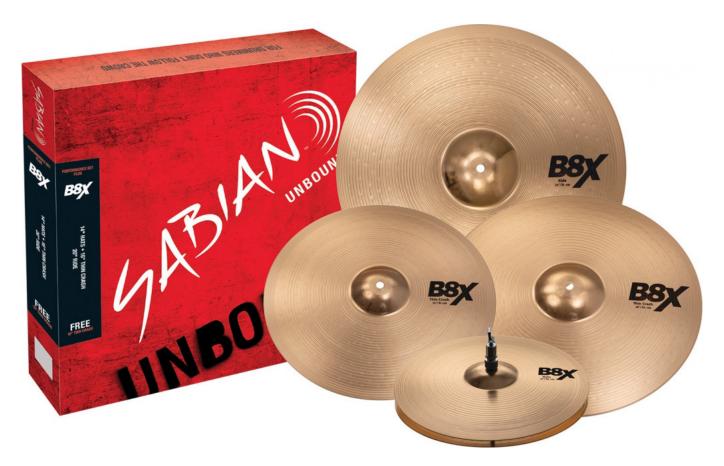

# Sabian (B8X) 45003XG Performance Cymbal Set

14" Hats

16" Thin Crash

18" Crash

20″ Ride