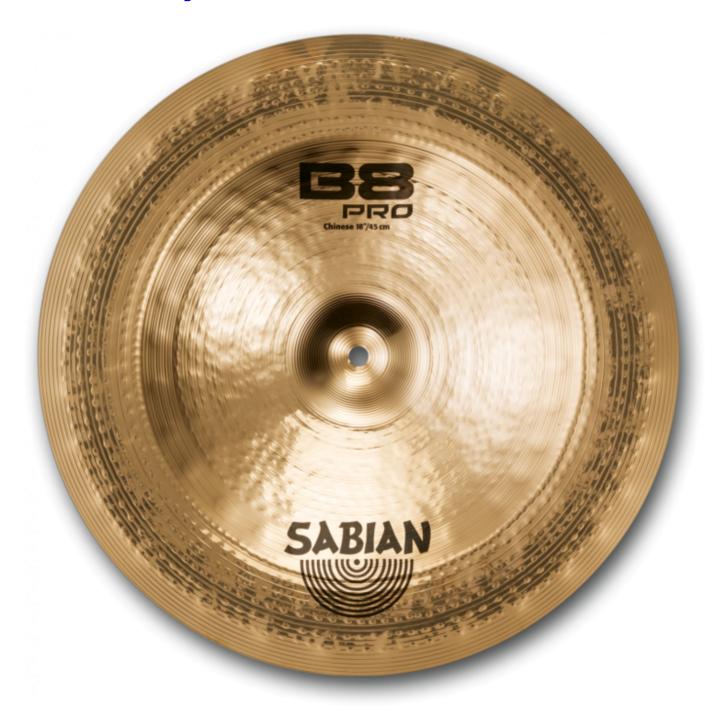

#### Sabian (B8Pro) 31816 18 Inch Thin

#### **Chinese Cymbal**

Explosive, brash and bright attack, with deep, dark and trashy undertones.