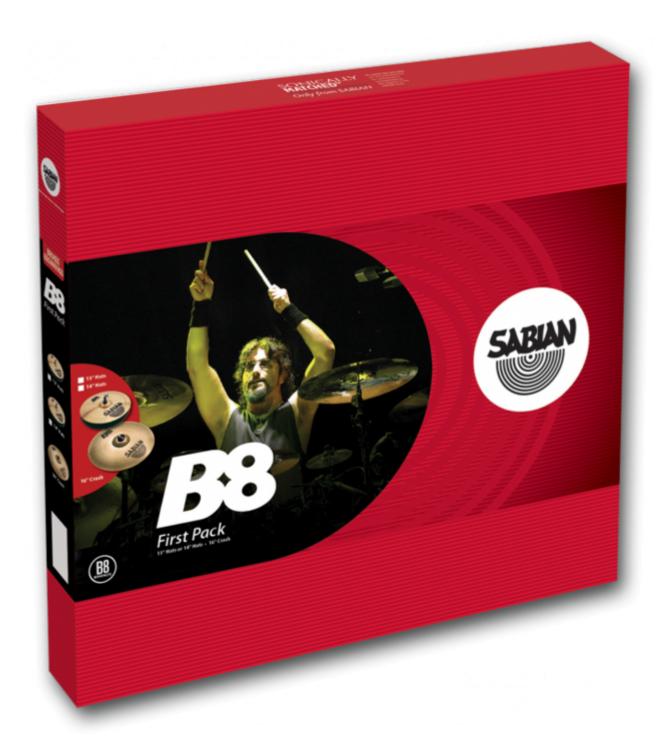

#### Sabian (AAX) 21887XB 18 Inch X-plosion Crash Cymbal

Bursting with bright, explosive attack, this model delivers penetrating definition with total presence and power.

Sabian (B8) 45011 First Pack Cymbal Set, 14-inch Hi-Hats, 16-inch Crash

Sabian First Pack Cymbal Set 14-inch Hi-Hats

16-inch Crash