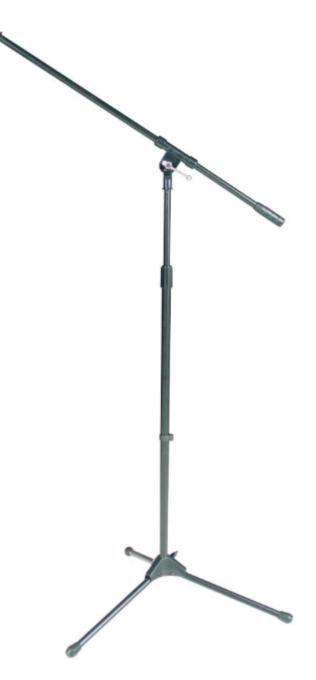

## <u>Stageline MS205B Tripod-Boom Mic Stand</u> <u>Combo</u>

This is our beat selling microphone stand!

Tripod boom stand.

Foldable for easy storage and transport.

Easy lever adjustable boom.

Counterweight.