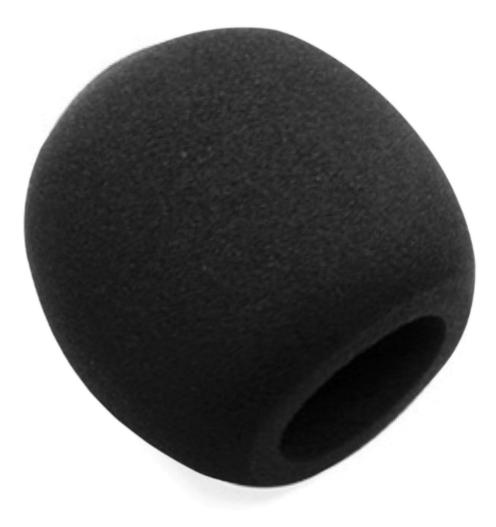

# **Stageline WSBKW Black Windscreen Ball**

## **Style**

Minimizes breathiness and pop on your microphone. Inside diameter .98", Black For ball style microphones Stop by our retail store location for a discount!