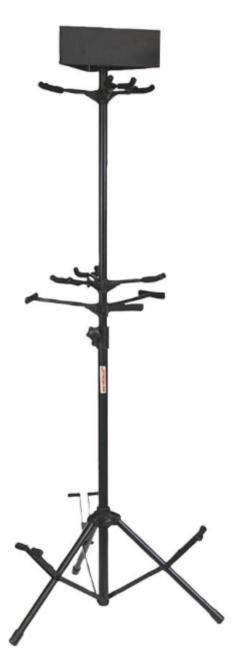

## **Stageline 390B Triple Guitar Stand**

Steel construction with 3 hanger/holders for holding three guitars. Folding tripod base "snaplocks" into position. Surgical rubber on upper holder and lower "lean brace."