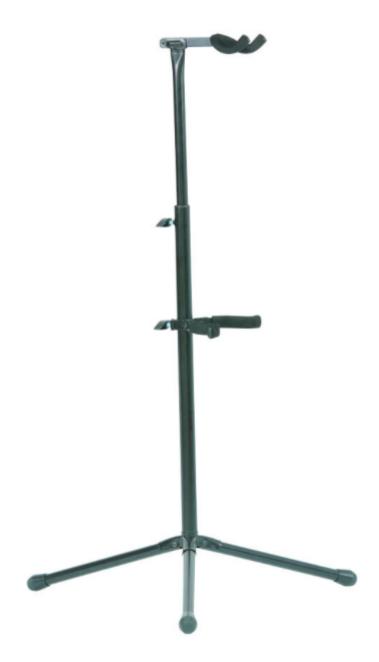

## **Stageline GS2136BE Single Guitar Stand**

Quick release cradle style stand. One touch releases the neck for simple easy adjustment. This cradle stand has the traditional floating U shaped cradle to fit all popular guitar body shapes.