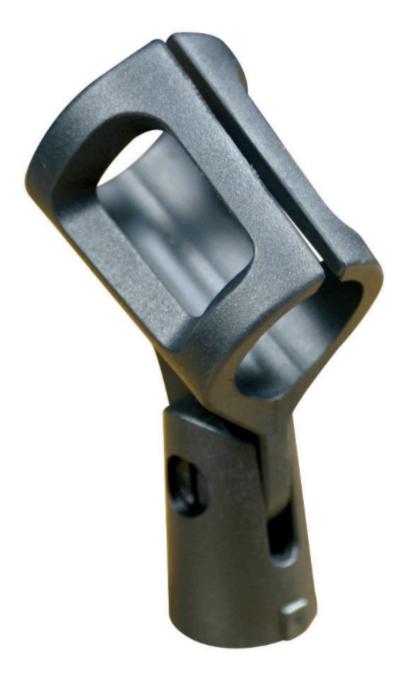

## Stageline MH2M Wireless Mic Clip

A large diameter wireless mic clip that fits most common wireless microphone styles

Stop by our retail store location for a discount!