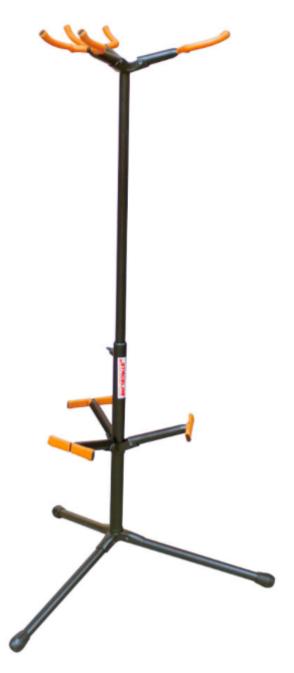

## **Stageline 390B Triple Guitar Stand**

Steel construction with 3 hanger/holders for holding three guitars. Folding tripod base "snaplocks" into position. Surgical rubber on upper holder and lower "lean brace."