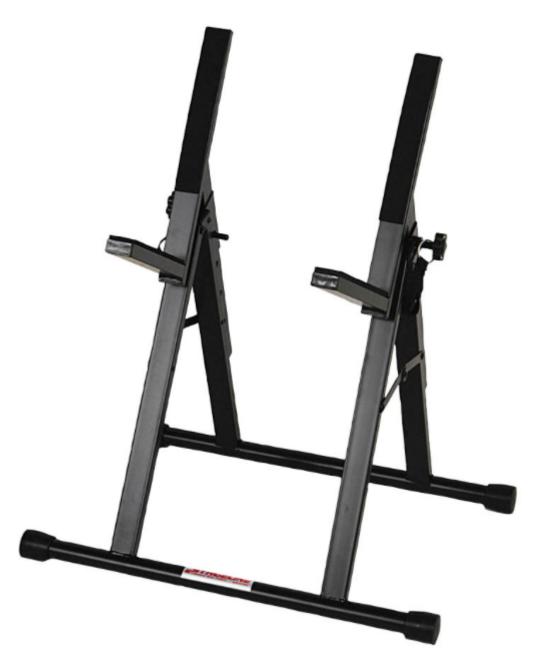

## <u>Stageline AS5 Instrument Amplifier</u> <u>Stand</u>

This A-frame stand tilts at 70 degrees and will raise cabinets from 12" to 19" off of the floor for better projection.