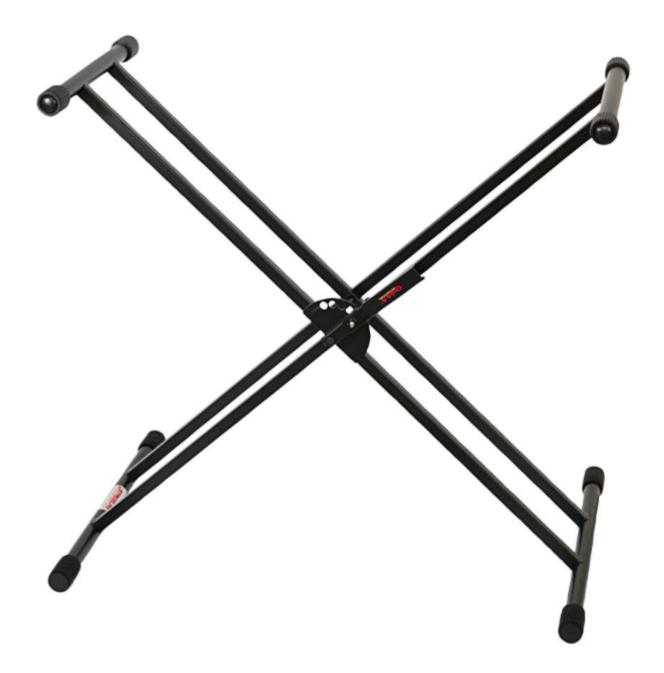

## Stageline KS26Q X Double Braced Keyboard Stand

Double-braced X-style.

Features secure and sturdy height adjustment 26.75'' - 38.5''. 5 adjustable positions.

Please stop by our retail store for a discount!