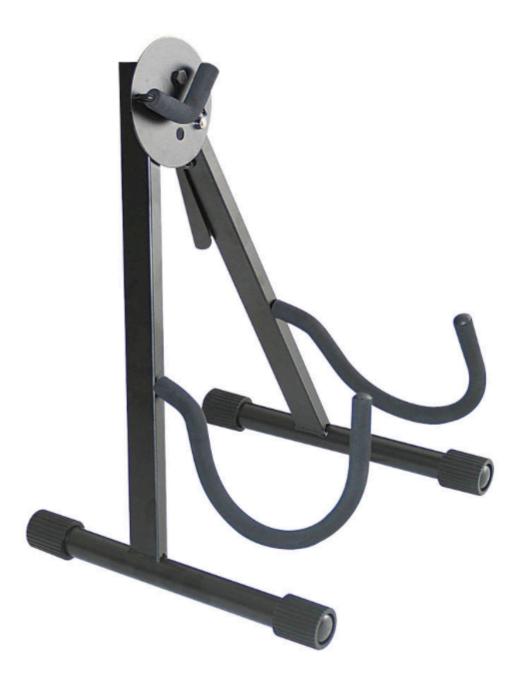

## <u>Stageline GS515Q A-Style Acoustic</u> <u>Guitar Stand</u>

Heavy-duty A-frame guitar stand. Easy and fast to set up with a security lock feature. Equipped with a quick release lever. Foam rubber padding.