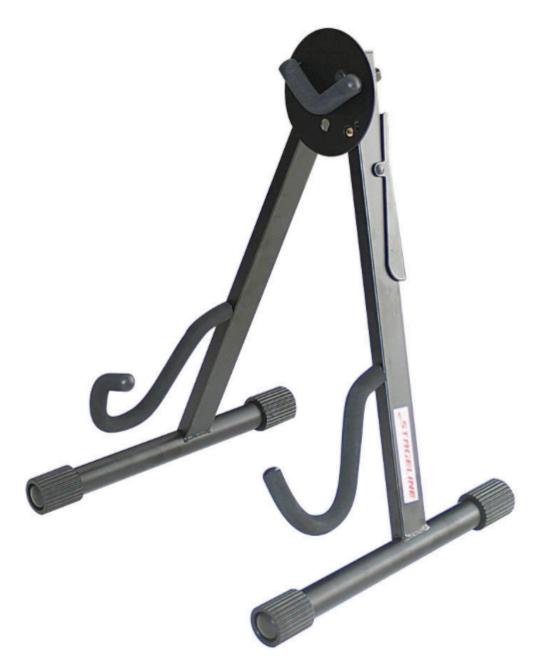

## <u>Stageline GS514Q A-Style Electric</u> <u>Guitar Stand</u>

Heavy-duty A-frame guitar stand. Easy and fast to set up with a security lock feature. Equipped with a quick release lever. Foam rubber padding.Black finish.