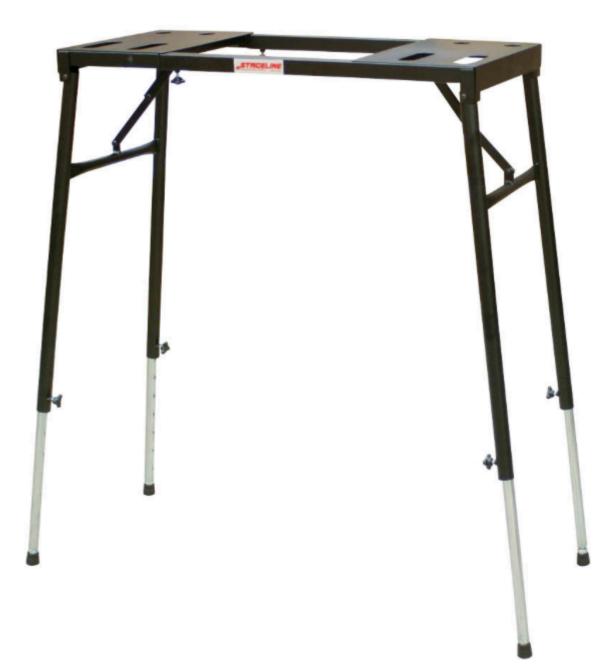

## **Stageline KS11 Folding Keyboard Stand**

This folding keyboard stand has adjustable width and height. This allows the stand to be used with various sizes of keyboards. Easily stores and transports.