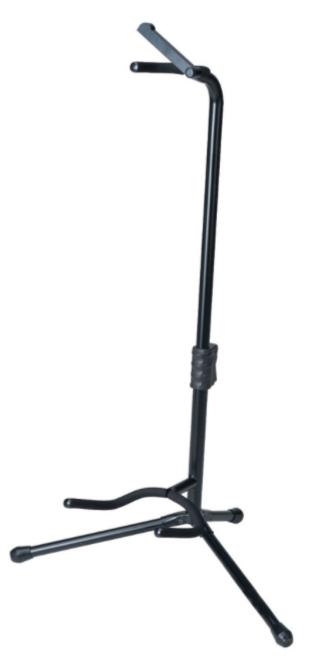

## **Stageline GS2136BE Single Guitar Stand**

Quick release cradle style stand. One touch releases the neck for simple easy adjustment. This cradle stand has the traditional floating U shaped cradle to fit all popular guitar body shapes.