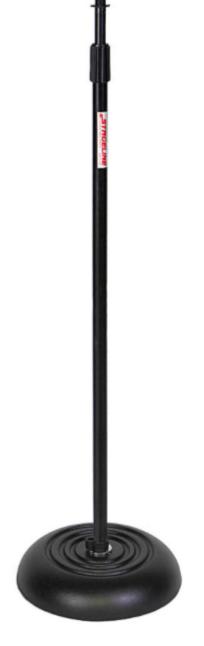

# **Stageline MS603B Round Base Mic Stand**

Round Base Weighted base.

Rugged and durable.

Cable clip included.

Sandcast base.