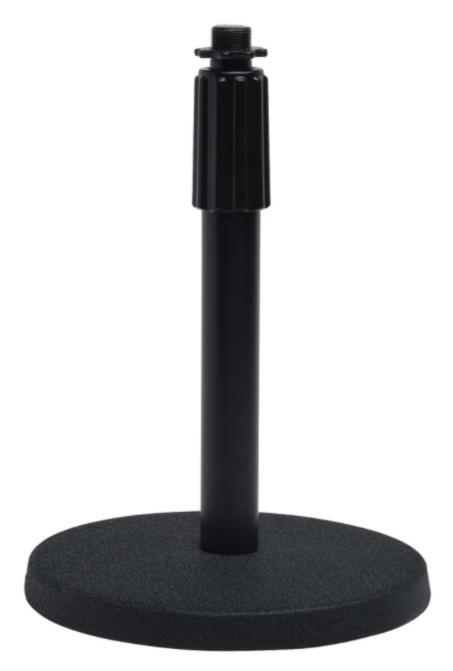

#### Stageline DS70BK Desktop Mic Stand

This is lowest priced microphone stand!

Desk stand.

Adjusts from 18" - 13.5".

Black.

Sturdy metal sandcast base.