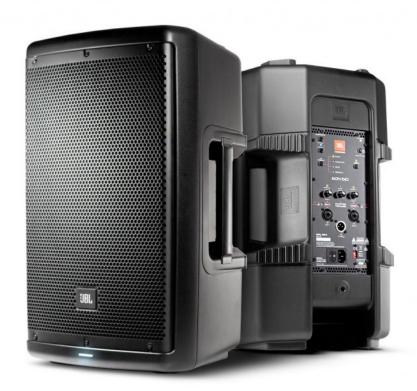

## JBL EON610 Powered Loudspeaker

More than just another great JBL sound system, the new EON600 is a true step forward in technology developed specifically to deliver the best sound possible regardless of its application. Completely rethinking how truly good an affordable self-contained, portable PA system can be, JBL engineers purposely designed and built the EON600 from the ground up featuring JBL's advanced waveguide technology, JBL designed and manufactured transducers, and convenient, wireless remote control of its onboard DSP EQ parameters via Bluetooth. This total redesign of the EON platform leverages the latest technologies in cabinet materials, acoustic science, transducer design and user friendliness that delivers the extraordinary quality of a high-end studio monitor in a fully professional, highly flexible, easy to use, portable system for today's working musicians and sound providers.