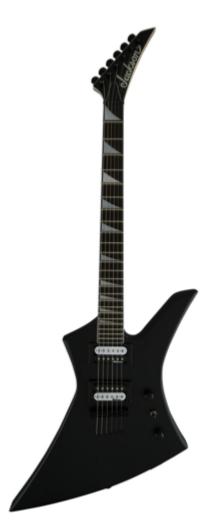

## Jackson JS32T Kelly Satin Black

Swift, deadly and affordable, Jackson JS Series guitars take an epic leap forward, making it easier than ever to get classic Jackson tone, looks and playability without breaking the bank. Upgraded features such as striking aesthetics, new high-output ceramic-magnet pickups, graphite-reinforced maple necks, bound fingerboards and headstocks, and black hardware deliver more for less.

The electrifying JS32T Kelly has a basswood body, bolt-on maple speed neck with graphite reinforcement, compound-radius (12"-16") bound amaranth fingerboard with 24 jumbo frets and pearloid sharkfin inlays, and bound headstock. Other features include dual high-output Jackson humbucking pickups with ceramic magnets and three-way toggle switching, adjustable string-through compensated bridge, black hardware and die-cast tuners. Available in Satin Black.