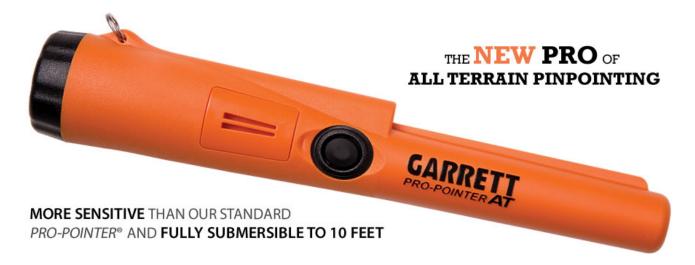

## **Garrett Pro-Pointer AT**

The Pro-Pointer AT provides all terrain versatility for locating and pinpointing metallic targets. It is environmentally protected from the elements and is fully submersible to a maximum depth of 10 feet or 3 meters.

Fully waterproof to 10 feet with orange color for added visibility underwater.

Maximum Sensitivity for improved detection of nuggets and other small targets. Choose from three Sensitivity levels.

Fast Retune: Quick button press instantly tunes out environment or narrows detection field for precise pinpointing of larger targets.