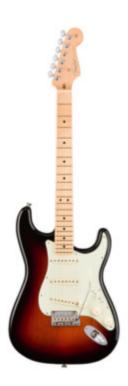

\$1,399.99 <u>Read more</u>

Fender American Pro Stratocaster 3-Color Sunburst Maple Fingerboard With Hardshell Case

\$1,449.99 <u>Read more</u>

Fender Player Stratocaster 3-Color Sunburst Maple Fingerboard