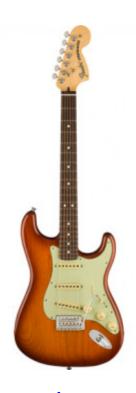

#### **Electric Guitar Gift Ideas**

Gretsch G5420T Aspen Green Electromatic Hollow Body Single Cut With Bigsby

\$849.99 <u>Read more</u>

Fender American Performer Stratocaster Honey Burst Rosewood Fingerboard With Gig Bag