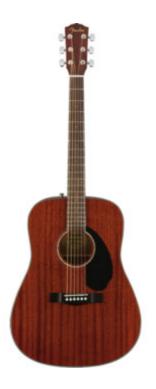

Fender CD-60S Mahogany Solid Top Acoustic Guitar

\$229.99 Add to cart

Fender CD-140SCE 12 String Natural Solid Top Acoustic-Electric Guitar With Hardshell Case

\$469.99 Add to cart

Fender CD-140SCE Sunburst Solid Top Acoustic-Electric Guitar With Hardshell Case