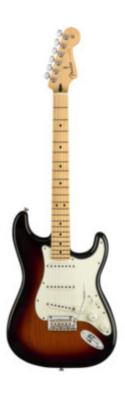

\$1,399.99 <u>Read more</u>

Fender American Pro Stratocaster 3-Color Sunburst Maple Fingerboard With Hardshell Case

\$1,449.99 <u>Read more</u>

Fender Player Stratocaster 3-Color Sunburst Maple Fingerboard

\$849.99 <u>Read more</u>

Fender American Ultra Stratocaster Cobra Blue Maple Fingerboard With Hardshell Case

\$2,199.99 <u>Read more</u>

Fender Player Stratocaster HSS Tidepool Maple Fingerboard

\$879.99 <u>Read more</u>