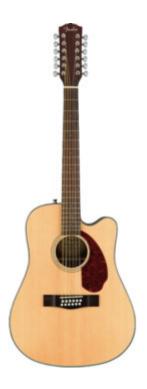

Fender CD-60S Mahogany Solid Top Acoustic Guitar

\$229.99 Add to cart

Fender CD-140SCE 12 String Natural Solid Top Acoustic-Electric Guitar With Hardshell Case

\$469.99 Add to cart

Fender CD-140SCE Sunburst Solid Top Acoustic-Electric Guitar With Hardshell Case