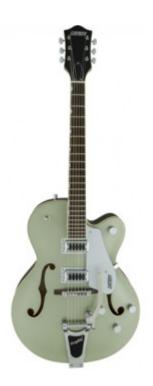

#### **Electric Guitar Gift Ideas**

Gretsch G5420T Aspen Green Electromatic Hollow Body Single Cut With Bigsby

\$849.99 <u>Read more</u>

Fender American Performer Stratocaster Honey Burst Rosewood Fingerboard With Gig Bag