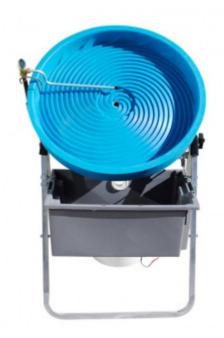

g Shovel

\$10.00 Add to cart



### Keene 1/2 Inch Mesh Classifier Screen

\$35.00 <u>Add to cart</u>



Sona Snuffer Bottle 4 Fluid Ounces

\$9.00 Add to cart

#### Miner Gift Ideas



Proline 4 Inch Dredge With GX200 And HP400 Pump With T-80
(\*Local Pickup Only)

\$6,135.00 Add to cart



Proline 3 Inch Highbanker-Dredge With GX160 And HP300 Pump
(\*Local Pickup Only)

\$4,095.00 Add to cart



#### Minelab GOLD MONSTER 1000 Metal Detector

\$999.00 <u>Read more</u>



Proline 3 Inch Dredge With GX160 And HP300 Pump (\*Local Pickup Only)

\$4,265.00 Add to cart



Proline 2 Inch Highbanker-Dredge With GXH50 And HP100 Pump
 (\*Local Pickup Only)

\$2,595.00 Add to cart



<u>Keene 1753H 3 Inch Highbanker - Dredge Combo With Honda GX200</u> (\*Local Pickup Only)

\$3,895.00 Add to cart



## **Pro-Camel 24 Inch Gold Wheel**

\$1,039.00 <u>Read more</u>



Keene 2 Inch Backpack Dredge With Suction Nozzle 2004PSNF
(\*Local Pickup Only)

\$2,750.00 <u>Read more</u>