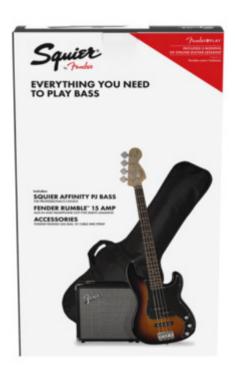

\$349.99 Add to cart

Fender Squier Affinity PJ Bass Pack Black With Rumble 15 With Gig Bag

\$399.99 <u>Read more</u>

Fender Squier Affinity PJ Bass Pack Brown Sunburst With Rumble 15 And Gigbag

\$399.99 <u>Read more</u>