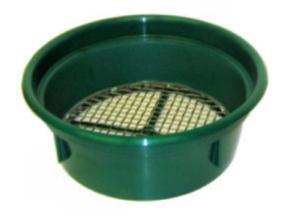

### Keene 1/2 Inch Mesh Classifier Screen

\$35.00 <u>Add to cart</u>

Sona Snuffer Bottle 4 Fluid Ounces

\$9.00 Add to cart