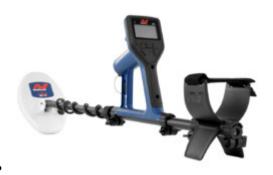

#### Minelab GOLD MONSTER 1000 Metal Detector

\$999.00 <u>Read more</u>

Proline 3 Inch Dredge With GX160 And HP300 Pump (\*Local Pickup Only)

\$4,265.00 Add to cart

Proline 2 Inch Highbanker-Dredge With GXH50 And HP100 Pump
 (\*Local Pickup Only)