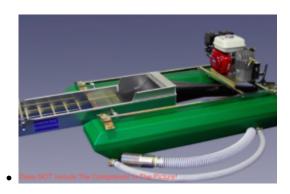

#### Miner Gift Ideas

Proline 4 Inch Dredge With GX200 And HP400 Pump With T-80
(\*Local Pickup Only)

\$6,135.00 Add to cart

Proline 3 Inch Highbanker-Dredge With GX160 And HP300 Pump
(\*Local Pickup Only)