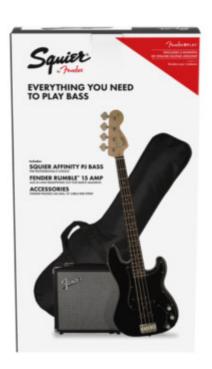

\$349.99 Add to cart

Fender Squier Affinity PJ Bass Pack Black With Rumble 15 With Gig Bag

\$399.99 <u>Read more</u>

Fender Squier Affinity PJ Bass Pack Brown Sunburst With Rumble 15 And Gigbag

\$399.99 <u>Read more</u>