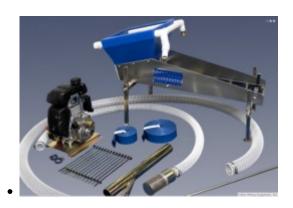

<u>Keene 1753H 3 Inch Highbanker - Dredge Combo With Honda GX200</u> (\*Local Pickup Only)

\$3,895.00 Add to cart