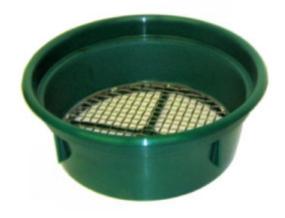

## Keene 1/2 Inch Mesh Classifier Screen

\$35.00 <u>Add to cart</u>

Sona Snuffer Bottle 4 Fluid Ounces

\$9.00 Add to cart