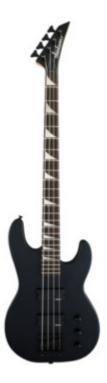

# Fender Deluxe Active P-Bass Special Olympic White With Gig Bag

\$949.99 <u>Add to cart</u>

Jackson JS2 Concert Bass Satin Black

\$329.99 Add to cart

Fender CB-60SCE Black Solid Top Acoustic-Electric Bass