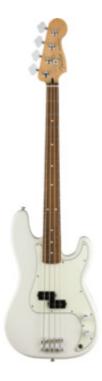

#### Bass Guitar Gift Ideas

Fender Player P-Bass Polar White Pau Ferro Fingerboard \$849.99 Add to cart