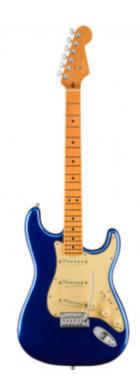

\$849.99 <u>Read more</u>

Fender American Ultra Stratocaster Cobra Blue Maple Fingerboard With Hardshell Case

\$2,199.99 <u>Read more</u>

Fender Player Stratocaster HSS Tidepool Maple Fingerboard

\$879.99 <u>Read more</u>