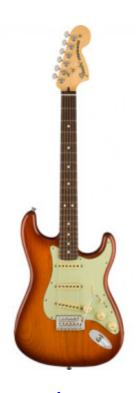

#### **Electric Guitar Gift Ideas**

Gretsch G5420T Aspen Green Electromatic Hollow Body Single Cut With Bigsby

\$849.99 <u>Read more</u>

Fender American Performer Stratocaster Honey Burst Rosewood Fingerboard With Gig Bag

\$1,399.99 <u>Read more</u>

Fender American Pro Stratocaster 3-Color Sunburst Maple Fingerboard With Hardshell Case

\$1,449.99 <u>Read more</u>

Fender Player Stratocaster 3-Color Sunburst Maple Fingerboard