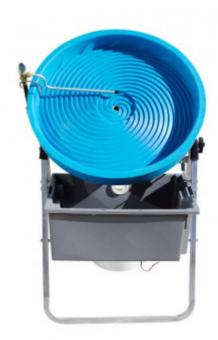

Green Plastic Prospecting Shovel

\$10.00 Add to cart



## Keene 1/2 Inch Mesh Classifier Screen

\$35.00 <u>Add to cart</u>



Sona Snuffer Bottle 4 Fluid Ounces

\$9.00 Add to cart

#### Miner Gift Ideas



Proline 4 Inch Dredge With GX200 And HP400 Pump With T-80
(\*Local Pickup Only)

\$6,135.00 Add to cart



Proline 3 Inch Highbanker-Dredge With GX160 And HP300 Pump
(\*Local Pickup Only)

\$4,095.00 Add to cart



#### Minelab GOLD MONSTER 1000 Metal Detector

\$999.00 <u>Read more</u>



Proline 3 Inch Dredge With GX160 And HP300 Pump (\*Local Pickup Only)

\$4,265.00 Add to cart



Proline 2 Inch Highbanker-Dredge With GXH50 And HP100 Pump
\$2,595.00 Add to cart



<u>Keene 1753H 3 Inch Highbanker - Dredge Combo With Honda GX200</u> (\*Local Pickup Only)

\$3,895.00 Add to cart



#### Pro-Camel 24 Inch Gold Wheel

\$1,039.00 <u>Read more</u>



Keene 2 Inch Backpack Dredge With Suction Nozzle 2004PSNF
(\*Local Pickup Only)

\$2,750.00 <u>Read more</u>