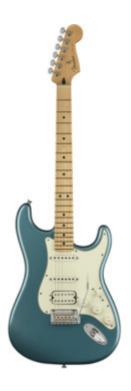

\$849.99 <u>Read more</u>

Fender American Ultra Stratocaster Cobra Blue Maple Fingerboard With Hardshell Case

\$2,199.99 <u>Read more</u>

Fender Player Stratocaster HSS Tidepool Maple Fingerboard

\$879.99 <u>Read more</u>