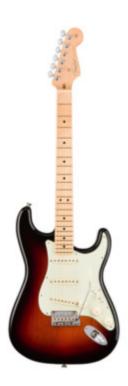

\$1,399.99 <u>Read more</u>

Fender American Pro Stratocaster 3-Color Sunburst Maple Fingerboard With Hardshell Case

\$1,449.99 <u>Read more</u>

Fender Player Stratocaster 3-Color Sunburst Maple Fingerboard

\$849.99 <u>Read more</u>

Fender American Ultra Stratocaster Cobra Blue Maple Fingerboard With Hardshell Case

\$2,199.99 <u>Read more</u>

Fender Player Stratocaster HSS Tidepool Maple Fingerboard

\$879.99 <u>Read more</u>