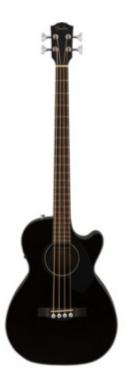

Fender Standard Jazz Bass Black Rosewood Fingerboard

\$624.99 <u>Read more</u>

Music Accessory Gift Ideas