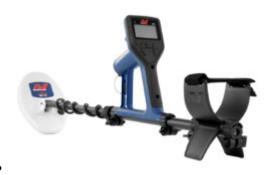

#### Minelab GOLD MONSTER 1000 Metal Detector

\$999.00 <u>Read more</u>

Proline 3 Inch Dredge With GX160 And HP300 Pump (\*Local Pickup Only)

\$4,265.00 Add to cart

Proline 2 Inch Highbanker-Dredge With GXH50 And HP100 Pump
\$2,595.00 Add to cart