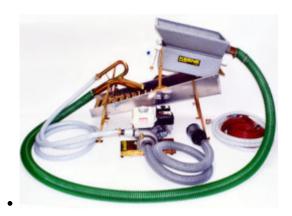

ini Max Highbanker Concentrator

\$899.00 Add to cart



#### Gold Cube Banjo Pan, Green

\$39.00 Read more



## Sona Green Plastic Prospecting Shovel

\$10.00 Add to cart



## Keene 1/2 Inch Mesh Classifier Screen

\$35.00 <u>Add to cart</u>



Sona Snuffer Bottle 4 Fluid Ounces

\$9.00 Add to cart

#### Miner Gift Ideas



Proline 4 Inch Dredge With GX200 And HP400 Pump With T-80
(\*Local Pickup Only)

\$6,135.00 Add to cart



Proline 3 Inch Highbanker-Dredge With GX160 And HP300 Pump
(\*Local Pickup Only)

\$4,095.00 Add to cart



#### Minelab GOLD MONSTER 1000 Metal Detector

\$999.00 <u>Read more</u>



Proline 3 Inch Dredge With GX160 And HP300 Pump (\*Local Pickup Only)

\$4,265.00 Add to cart



Proline 2 Inch Highbanker-Dredge With GXH50 And HP100 Pump
\$2,595.00 Add to cart



<u>Keene 1753H 3 Inch Highbanker - Dredge Combo With Honda GX200</u> (\*Local Pickup Only)

\$3,895.00 Add to cart



#### Pro-Camel 24 Inch Gold Wheel

\$1,039.00 <u>Read more</u>



Keene 2 Inch Backpack Dredge With Suction Nozzle 2004PSNF
(\*Local Pickup Only)

\$2,750.00 <u>Read more</u>