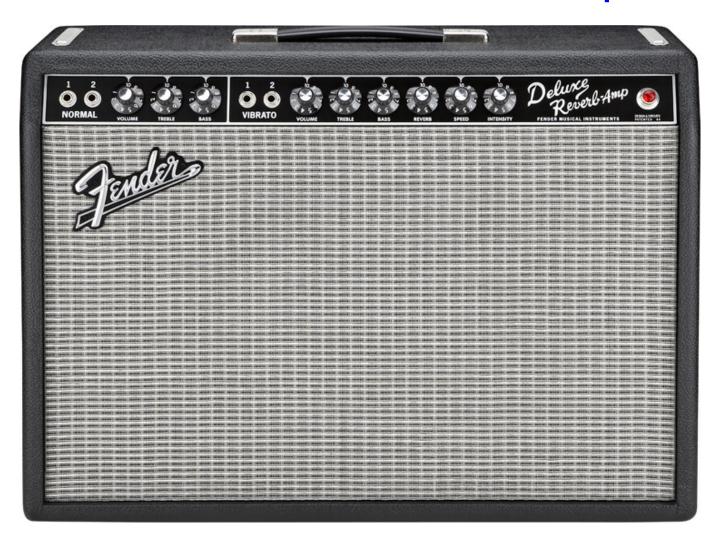

## Fender '65 Deluxe Reverb Combo Amp

**ACCESSORIES** 

FOOTSWITCH: 2-Button Footswitch Included

ELECTRONICS VOLTAGE: 120V WATTAGE: 22 Watts

CONTROLS: Normal Channel: Volume, Treble, Bass. Vibrato Channel: Volume,

Treble, Bass, Reverb. Vibrato: Speed, Intensity

CHANNELS: Two — (Normal and Vibrato)

INPUTS: Four - (1/4", Two Normal and Two Vibrato)

SPEAKER JACK: Two 1/4" Parallel (Internal and External)

## HARDWARE

CABINET MATERIAL: 7-Ply 5/8" Birch Plywood AMPLIFIER COVERING: Black Textured Vinyl

GRILLE CLOTH: Silver

AMPLIFIER JEWEL: Red Jewel FRONT PANEL: Blackface™ Style

HANDLE: Molded Plastic Strap with Nickel-Plated Caps

**SPEAKERS** 

SPEAKERS: One - 12" Jensen® C12K with Ceramic Magnet

TOTAL IMPEDENCE: 8 ohms

**TUBES** 

PREAMP TUBES: 4 x 12AX7, 2 X 12AT7

POWER TUBES: 2 x 6V6

RECTIFIER: Tube (1 x 5AR4)

**MEASUREMENTS** 