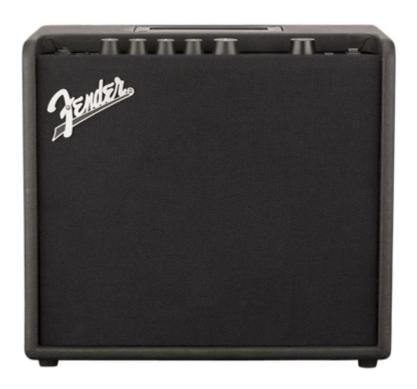

## Fender Mustang LT25 Combo Amp

Mustang LT25 incorporates what we've learned over decades of producing the best-sounding guitar amps on the planet. It's ideal for beginners and students, with a super-simple user interface and a collection of 30 presets covering a wide range of music—a "greatest hits" of electric guitar tones. The versatile signal chain with high-quality onboard amp and effects models produces amazing tones, making it an ideal practice amp for home or office.

Model Name: Mustang™ LT25, 120V

Model #: 2311100000 Series: Mustang™

Country Of Origin: CN

Color: Black

Amplifier Type: Digital Control Knobs: Black Plastic

Inputs: 0ne - 1/4"

Cabinet Material: Wood Enclosure Handle: Integrated Recessed Handle

Speaker: One — 8" Fender® Special Design

Part# 2311100000 UPC 885978992515