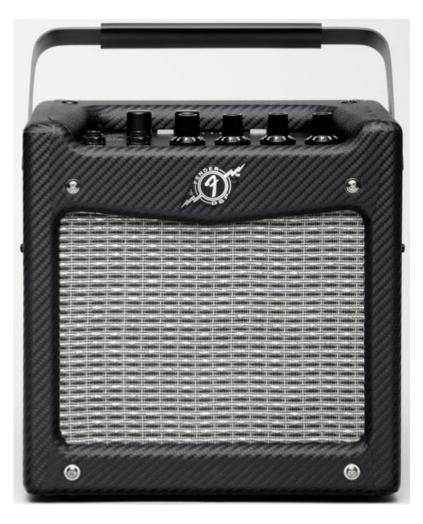

## Fender Mustang Mini Combo Amp

The go-anywhere, play-anywhere Mustang™ Mini amp is ultra-portable and ultra-versatile. It packs state-of-the-art Fender® tone technology into a diminutive yet amazingly versatile amp with a single 6.5 inch speaker and seven watts of power. Highly compact and lightweight (only 7.25 lbs.), the Mustang Mini is loaded with features including 24 onboard presets built from eight digital amp models and a dozen digital effects (with more available online, including artist presets) and easy computer connectivity. Other features include headphone output, auxiliary input, USB port and included USB cable for computer interface and digital recording output, Fender FUSE™ connectivity for adding more effects and parameters, programmable control knobs including gain and treble, tap button for setting delay times and modulation rates, save button for preserving modified preset settings, built-in tuner, hinged handle that doubles as tilt-back mechanism, distinctive Mustang carbon-tweed cosmetics, AC adaptor (included) and battery operation (six C-cell batteries, not included).

Unique Features: 7 Watt digital amplifier, Uses AC power supply (included) or six C batteries, 8 amp models, 24 presets (additional presets including Artist presets available with free Fender FUSE™ software), Digital chromatic tuner, Metal handle doubles as a tilt-back stand, Two quick access presets can be selected with (optional) one-button footswitch, Stereo headphone output for silent practice or line out, USB connection for FUSE application

## and digital recording output.

Height: 0.0 Length: 6.69 Volume: 0.346 Weight: 7.25

Handle: Metal (Doubles as a Tilt-Back Stand)

Front Panel: Black

Amplifier Type: Digital

Auxiliary Input: 1/8" Stereo

Channels: One

Controls: Preset, Effects, Gain, Volume, Treble, Master, Save Button, Exit

Button, Tap Tempo Button Headphone Jack: 1/8" Stereo

Inputs: 0ne - 1/4"

Line Out: Two - (Speaker Emulated USB and 1/8" Headphone Jack Doubles as

Speaker Emulated Line Out)
Speaker: One — 6.5″ Full-Range
Amplifier Height: 9.45″ (24 cm)
Amplifier Length: 6.69″ (17 cm)

Amplifier Weight: 7.25 lbs. (3.3 kg)

Amplifier Width: 9.45" (24 cm)