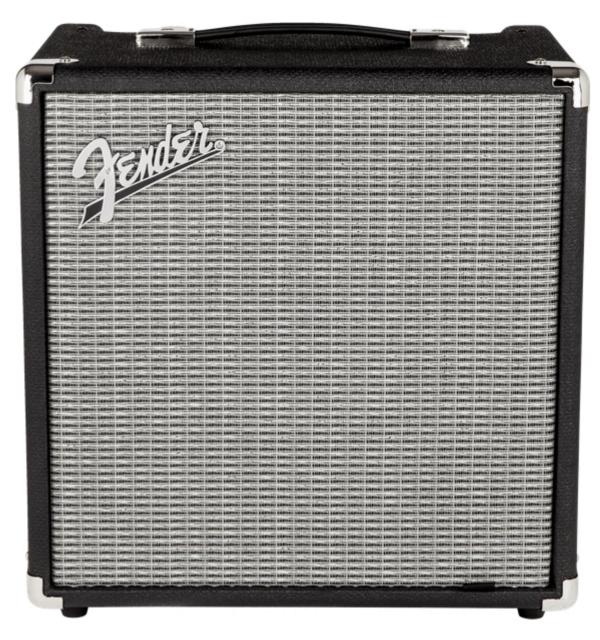

## Fender Rumble 25 v3 Bass Combo Amp

For bassists everywhere at all levels, Rumble bass combos are re-engineered to be astoundingly compact, portable and lightweight, with seismic Fender bass tone and stage-worthy features. The stylish Rumble 25 combo pumps 25 watts of pure Fender bass tone. Small but loud, it's built with great features including classic Fender styling, 8" speaker, overdrive circuit, mid-scoop contour switch and more. A great practice, at-home and coffeehousegig combo for any bassist.

### **HARDWARE**

AMPLIFIER COVERING: Black Textured Vinyl

GRILLE CLOTH: Silver
AMPLIFIER JEWEL: Red LED
FRONT PANEL: Painted Metal

HANDLE: Molded Plastic Strap with Nickel-Plated Caps