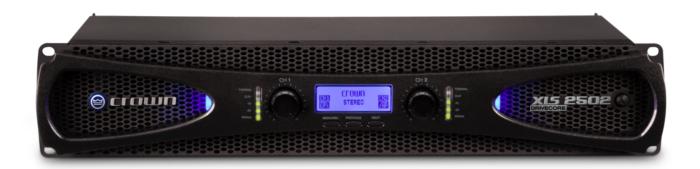

## Crown XLS-2502 Power Amp

Class D amp with Crown's ultra-efficient DriveCore technology weighs less than 11 lb

Higher DSP capabilities: More control; has band pass filter per channel Increased lighting functionality; turn off all LED indicators except clip and thermal to reduce distraction in dark venues

Selectable input sensitivity; 1.4 $\mbox{Vrms}$  and .775 $\mbox{Vrms}$  options so that amp can be driven at full power

Set sleep mode after specified time without having to press a button Security setting disables menu buttons; menu locked/unlocked by entering combination

System reset allows factory settings to be restored Remote power trigger

Peakx™ Limiters provide maximum output while protecting your speakers XLR, 1/4″, RCA inputs provide flexibility

Integrated PureBand™ Crossover System for better performance and control Efficient forced-air fans prevent excessive thermal buildup