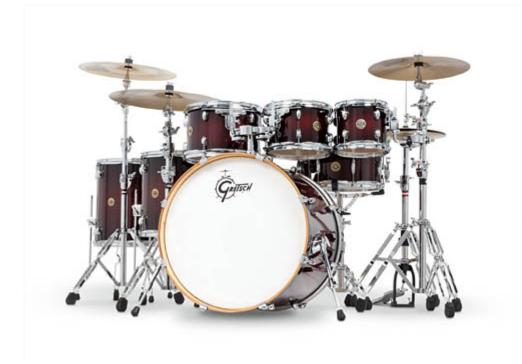

## <u>Gretsch CM1-E826P-DCB Catalina Maple 6</u> <u>Piece Deep Cherry Burst Drum Set Shell</u> Pack

Catalina Maple's mounting hardware includes a round "gas cap" bass drum mount plate and an ultra-low profile GTS mounting system. Gretsch T-Wing screws and bolts are included on all fittings for drummer-friendly feel and rubber isolated die-cast bass drum claws help keep bass drum hoops looking new.

The 7-ply Gretsch-formula maple shell has 30-degree bearing edges and natural shell interiors. Bass drums include telescopic bass drum spurs and matching maple wood bass drum hoops. Toms and snare drums feature 2.3mm triple flanged hoops. All drums are fitted with Remo® drum heads.

Hardware: Low profile GTS tom suspension system Low-profile tom and floor tom leg brackets Single cymbal mount and 12.7mm L-Arms Gretsch T-Wing nut/bolt "Gas cap" bass drum mount plate with "G" memory lock