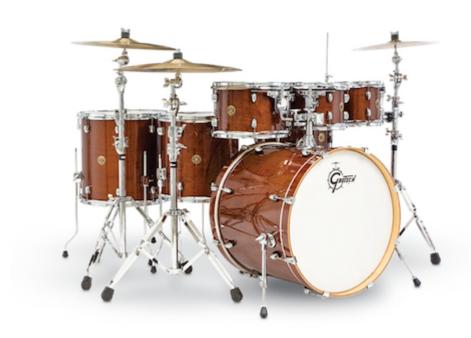

## <u>Gretsch CM1-E826P-WG Catalina Maple 6</u> <u>Piece Walnut Glaze Drum Set Shell Pack</u>

Catalina Maple's mounting hardware includes a round "gas cap" bass drum mount plate and an ultra-low profile GTS mounting system. Gretsch T-Wing screws and bolts are included on all fittings for drummer-friendly feel and rubber isolated die-cast bass drum claws help keep bass drum hoops looking new.

The 7-ply Gretsch-formula maple shell has 30-degree bearing edges and natural shell interiors. Bass drums include telescopic bass drum spurs and matching maple wood bass drum hoops. Toms and snare drums feature 2.3mm triple flanged hoops. All drums are fitted with Remo® drum heads.

## Hardware:

Low profile GTS tom suspension system
Low-profile tom and floor tom leg brackets
Single cymbal mount and 12.7mm L-Arms
Gretsch T-Wing nut/bolt
"Gas cap" bass drum mount plate with "G" memory lock