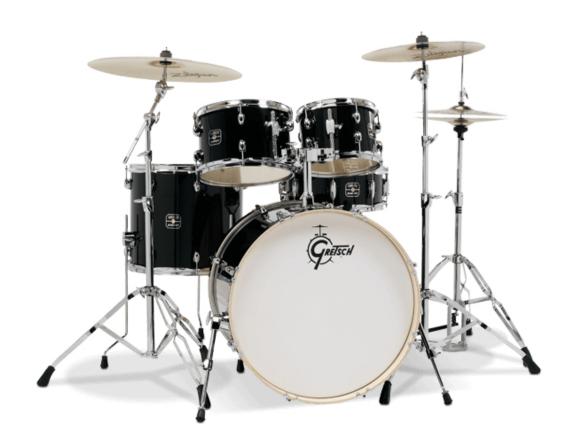

## <u>Gretsch GE4E825ZB Energy 5 Piece Black</u> <u>Drum Set With Hardware And Zildjian</u> <u>Cymbals</u>

Gretsch Energy comes with most of the hardware needed to get the aspiring drummer started, including a bass drum pedal, high-hat stand, snare stand with both a boom and straight cymbal stand. Energy kits also include a set of Zildjian Planet Z cymbals: (13-inch hi-hats, 16-inch crash and 20-inch ride) and a pair of drum sticks. Start your journey into drumming headed down the right path with Gretsch Energy.