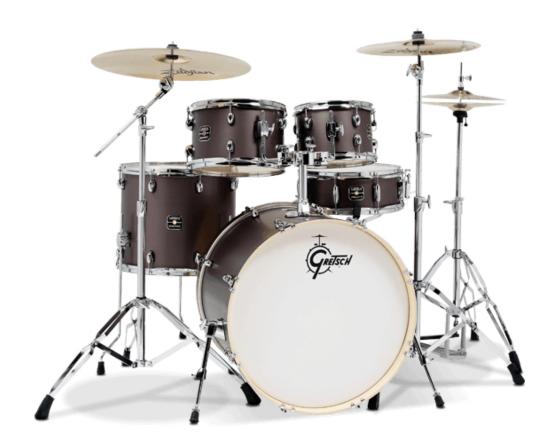

## <u>Gretsch GE4E825ZG Energy 5 Piece</u> <u>Brushed Grey Drum Set With Hardware</u> <u>And Zildjian Cymbals</u>

Gretsch Energy comes with most of the hardware needed to get the aspiring drummer started, including a bass drum pedal, high-hat stand, snare stand with both a boom and straight cymbal stand. Energy kits also include a set of Zildjian Planet Z cymbals: (13-inch hi-hats, 16-inch crash and 20-inch ride) and a pair of drum sticks. Start your journey into drumming headed down the right path with Gretsch Energy.

## Hardware:

Straight & Boom Cymbal Stands Hi-Hat and Snare Stand Bass Drum Pedal

UPC: 647139425450