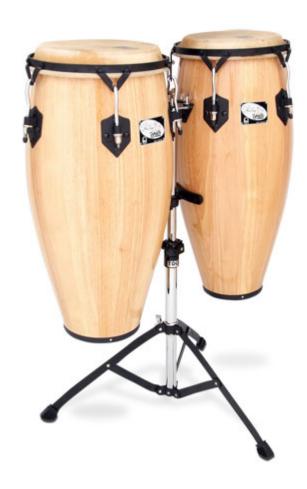

## Toca 2800-SEN Wood Conga Set With Stand

Toca Player's Series Wood Conga Set With Stand, Natural, 2800-SEN

- Play like Sheila E. It's a great aspiration believe us, we wish we could. These premium entry-level drums feature styling inspired by Sheila's bold, spiritual style. A portion of all proceeds goes to the Elevate Hope Foundation.
- 28" two-ply oak shell construction in natural matte finish
- Fully tucked bison heads
- Traditional hoops with extended collars
- Black powder coated hardware
- Congas have 5 tuning lugs and 4 countersunk bolts on each side plate
- Comes with heavy-duty double conga stand
- 10" and 11" sizes