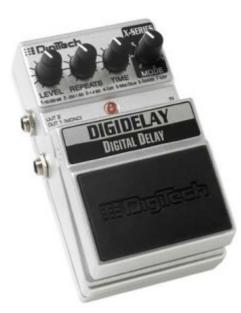

## **DigiTech XDD DigiDelay Delay Pedal**

DigiTech XDD DigiDelay 4 Second Delay Pedal

The DigiDelay pedal gives you loads of delay time, with up to 4 seconds of delay available. This is more than is found in many studio-quality, rack-mounted delay processors. And that's just the beginning! The DigiDelay also lets you select various delay types such as stereo ping pong and tape delay, and other phat delay sounds, plus tap tempo so you can set the delay time exactly to the beat (just hold, then tap the footswitch with your foot). Controls feature Level, Repeat, Time, and Range. Outputs include Left/Mono and Right.

Up to 4 seconds of delay

7 different delay types plus Tap Tempo

Stereo and switchable CIT<sup>™</sup> Cabinet Modeling outputs

Specifications

Power Supply9V Alkaline Dry BatteryPower Consumption 4.8Watts (w/optional PS200R power supply)Battery LifeApproximately 4 hours (with continuous usage)Dimensions4 15/16"(L) x 3 1/8"(W) x 2 1/8"(H)Unit Weight1.38 lbs.