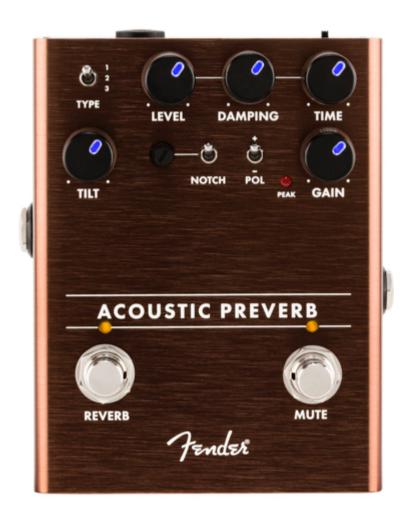

## Fender Acoustic Preverb Pedal

Reverb enhances the tone and natural beauty of an acoustic guitar and Fender's Acoustic Preverb provides that and more. Featuring three distinctly voiced-for-Acoustic-guitar reverb settings and a high-fidelity preamp, this pedal is the ultimate ambience machine. The Notch filter and polarity switch are designed to eliminate feedback while the Tilt knob allows you to control your overall EQ balance.

Designed by Fender's in-house tone gurus, the Acoustic Preverb is an alloriginal Fender circuit. The chassis is crafted from lightweight, durable anodized aluminum, and the LED-backlit knobs show your control settings on a dark stage at a glance..