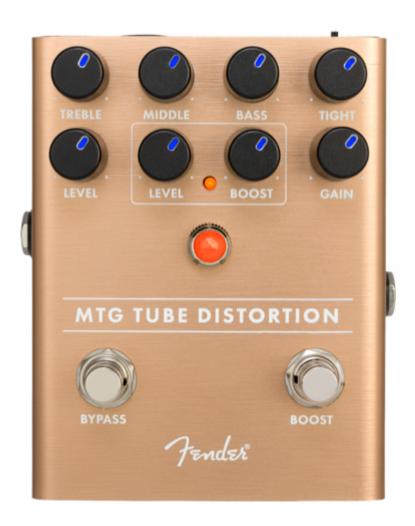

## Fender MTG Tube Distortion Pedal

Many pedals try to emulate the sound of tube breakup; we decided instead of emulating tube distortion, we'd use actual vacuum tubes and give you the real deal in a compact pedal. The heart of the MTG's design is a NOS (New Old Stock) US-made 6205 preamp tube. 3-Band EQ with Tight control and switchable boost—with its own Level and Boost controls—makes it easy to dial-in just the right sound.