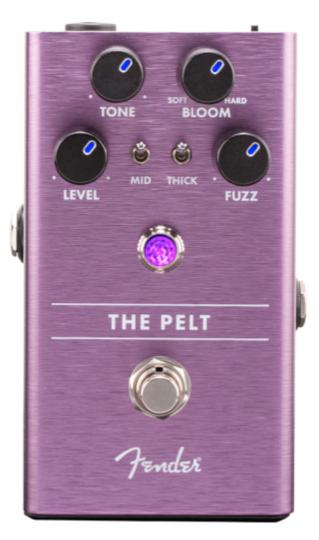

## Fender Pelt Fuzz Distortion Pedal

A good fuzz pedal is indispensable—this gloriously splatty, satisfying sound has been the cornerstone of rock tone for decades. An all-original design, The Pelt Fuzz has a few tricks hidden up its sleeve. All the familiar controls are there: Level, Fuzz and Tone, along with a Bloom control to shape the contours of your sound. Our secret-weapon Mid switch lets you boost or cut the midrange for even more voicing options, while the Thick switch adds some girth to your sound.

The Pelt Fuzz is built around silicon transistors, giving it the classic sound from the '60s.

The Mid and Thick switches change the texture of The Pelt Fuzz, covering all your tonal needs-thick or thin.