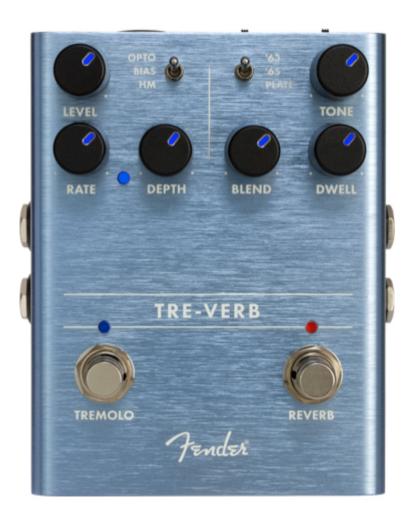

## Fender Tre-Verb Digital Reverb/Tremolo Pedal

There's no mistaking the sound of genuine Fender amp Tremolo and Reverb. These lush, dynamic amp effects inspired entire genres of music. The Tre-Verb pedal places independent Tremolo and Reverb effects at your feet in a compact, easy-to-use pedal. We included classic reverb voicings based on our renowned spring reverb units from 1963 and 1965 and multiple tremolo modes to make sure you can get the exact sound you need for your music. A full suite of tone-shaping controls, including tap tempo for the tremolo effect, make this pedal sonically flexible, while the stereo inputs and outputs ensure it's easy to connect to any pedalboard or amp.