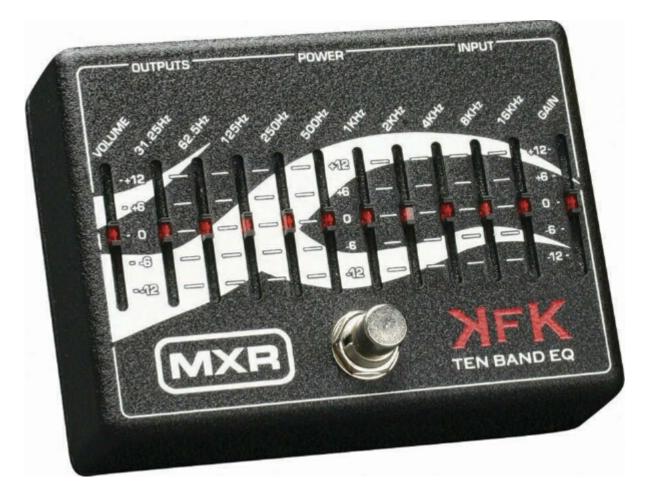

## MXR KFK1 Kerry King 10 Band EQ Pedal

If MXR's M108 10-Band EQ isn't heavy enough for you, check out its evil twin, the Kerry King 10-Band. Designed in conjunction with the legendary Slayer guitarist, this beastly, tattoo-covered pedal sports the same great features and hard core construction as the M108, but the King can punish two amps at once thanks to its dual outputs. Use it as a boost for solos or to create thrashapproved, scooped-mid rhythm tones. Create raging sustain and feedback while getting more thunderous low-end out of your rig than you ever thought possible. The Kerry King 10-Band EQ: Use with caution. And don't say we didn't warn you.