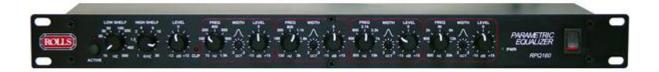

## Rolls RPQ160 Parametric Equalizer

A parametric equalizer, unlike conventional graphic equalizers, provides for the precise control over the frequency selection, band width and levels. The RPQ160 is a powerful tool when used for room equalization, sound reinforcement, or home or studio recording applications.

## **FEATURES:**

- ☐ Four bands of parametric equalization
- □ +/- 15 dB of Boost/Cut for each frequency
- ☐ RCA, 1/4" and XLR inputs and outputs
- ☐ Adjustable high and low shelving filters
- $\ \square$  "T" Filters, which avoid the complexity and distortion of state-variable filters