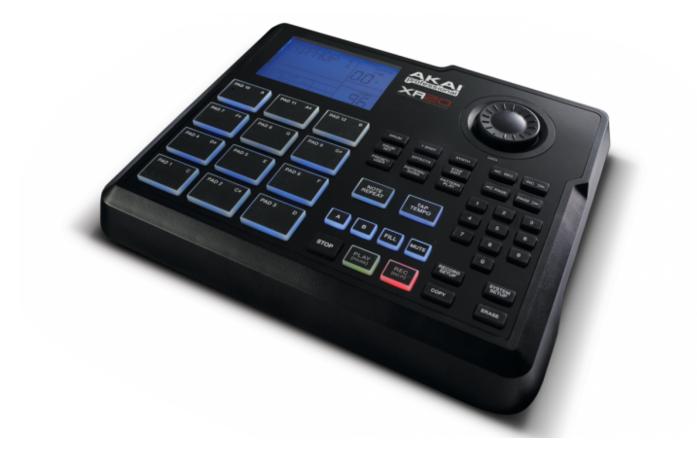

## Akai XR20 Drum Machine

XR20 is a portable beat production center loaded with a fresh sound library that's designed for making hip-hop and R&B wherever and whenever inspiration strikes. Over 700 sounds cover standard and electronic drums, one-shot hits, bass, and synth sounds to easily create a total mix in next-to-no time.

XR20 includes reverb, EQ, and compression to enable MC s and producers to complete their tracks. Plug in a microphone and mix vocals with your beats. XR20 runs on wall or battery power so it's flexible and portable. In Pattern Play mode, you can trigger different patterns from each pad, so you can tailor the beats to flow with the energy on-stage. Bright blue pads light with the beat to illuminate your performances as you light up the club.

- Over 700 sounds produced by Chronic Music
- 99 Preset patterns and 99 User patterns
- Backlit LCD
- Bright, glowing, backlit pads that follow the beat
- Microphone input and Headphone output
- Pattern Play Mode Different patterns can be triggered from individual pads
- Drum Roll / Note Repeat feature for realism and expression
- Battery Power capability and AC Adapter