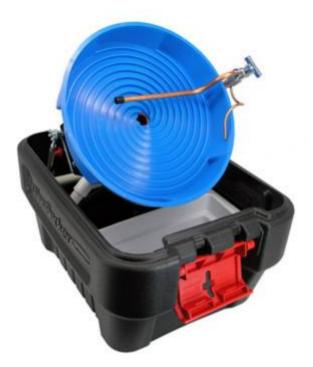

## Jobe GLP Gold Miner Gold Wheel

The Gold Mining Gold Wheel. Built-in Agitators Vibrate concentrates to settle gold. Decreases processing time 25%. Self-contained carrying case. Runs all day on three gallons of water. The entire weight of the unit is less than 9 lbs including the self-contained carrying case. The spiral pan is 12 inches in diameter. All components are designed for rugged outdoor use with no lubrication or maintenance. Runs on 12 volts DC. The Gold Miner is the only spiral wheel with this gold grabbing feature. The water volume from the spray bar is adjustable to accurately remove the black sand and leave you with clean gold.

Includes DC Water Pump.

12 Volt Battery Not Included.