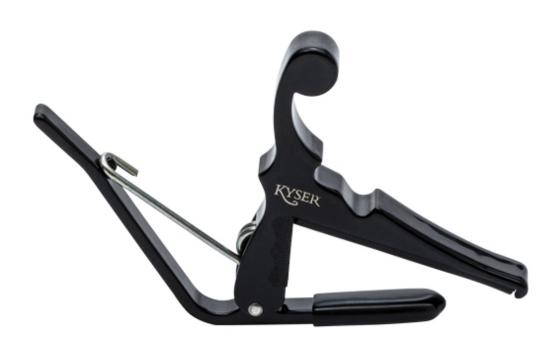

## Kyser Banjo-Mandolin Capo, KBMB

This Kyser® Quick-Change® is expertly engineered and built to last. It is reliable and does just what it is designed to do — clearly raise the pitch of the banjo so you can play in a different key without retuning or changing fingering. Seasoned professionals and beginning players alike appreciate how the Kyser® Quick-Change® helps them transpose their banjo in seconds, with only one hand. The beauty of the Kyser® Quick-Change® is in its simplicity. We pioneered this design and although often imitated, a Kyser® is never equaled. There is no substitute for a Kyser® Quick-Change®.