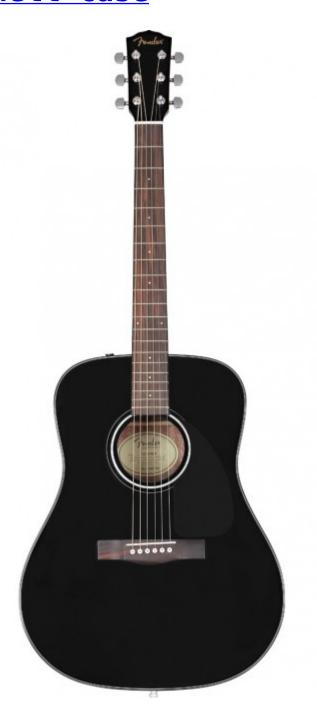

## Fender CD60 Black Acoustic Guitar With Hardshell Case

Model Name: CD-60, Black Model Number: 0961539206 Series: Classic Design

Color: Black

Body Material: Laminated Spruce Top with Laminated Mahogany Back and Sides

Body Finish: Gloss Polyurethane

Body Shape: Dreadnought Bracing: Scalloped X

Body Back: Laminated Mahogany Body Sides: Laminated Mahogany Body Top: Laminated Spruce Neck Material: Nato Neck Finish: Gloss

Scale Length: 25.3" (643 mm)

Fingerboard: Rosewood Number of Frets: 20

String Nut: Graph Tech® NuBone™

Nut Width: 1.69" (42.9 mm)

Position Inlays: Dot Truss Rods: Dual-Action Special Electronics: N/A

Bridge: Rosewood with Compensated Graph Tech® Nubone™ Saddle

Hardware Finish: Chrome Tuning Machines: Die-Cast Pickguard: 1-Ply Black

Strings: Fender® Dura-Tone® 880L (.012-.052 Gauge)

Unique Features: Dual Action Truss Rod, 3mm Dot Position Inlays, Black

Pickguard, White Bridge Pins, and Crushed Acrylic Rosette