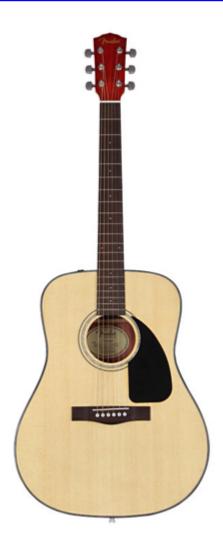

## <u>Fender CD60 Natural Acoustic Guitar</u> With Hardshell Case

Model Name: CD-60, Natural Series: Classic Design

Color: Natural

Body Material: Laminated Spruce Top with Laminated Mahogany Back and Sides

Body Finish: Gloss Polyurethane

Body Shape: Dreadnought Bracing: Scalloped X

Body Back: Laminated Mahogany Body Sides: Laminated Mahogany Body Top: Laminated Spruce

Neck Material: Nato Neck Finish: Gloss

Scale Length: 25.3" (643 mm)

Fingerboard: Walnut Number of Frets: 20

String Nut: Graph Tech® NuBone™

Nut Width: 1.69" (42.9 mm)

Position Inlays: Dot Truss Rods: Dual-Action Special Electronics: N/A

Bridge: Walnut with Compensated Graph Tech® Nubone™ Saddle

Hardware Finish: Chrome Tuning Machines: Die-Cast Pickguard: 1-Ply Black

Strings: Fender® Dura-Tone® 880L (.012-.052 Gauge)

Unique Features: Dual Action Truss Rod, 3mm Dot Position Inlays, Black

Pickguard, White Bridge Pins, and Crushed Acrylic Rosette