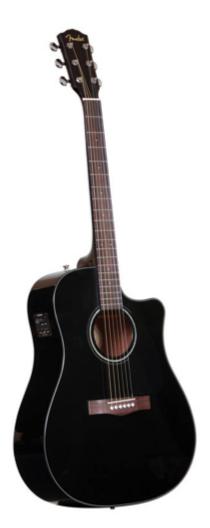

## Fender CD60CE Black Acoustic Guitar With Hardshell Case

Model Name: CD-60CE, Black Model Number: 0961536206 Series: Classic Design Color: Black Body Material: Laminated Spruce Top with Laminated Mahogany Back and Sides Body Finish: Gloss Polyurethane Body Shape: Dreadnought Cutaway Bracing: Scalloped X Body Back: Laminated Nato Body Sides: Laminated Nato Body Top: Laminated Spruce Neck Material: Nato Neck Finish: Gloss Scale Length: 25.3" (643 mm) Fingerboard: Rosewood Number of Frets: 20 String Nut: Graph Tech® NuBone™ Nut Width: 1.69" (42.9 mm) Position Inlays: Dot

Truss Rods: Dual-Action Controls: Built-In Chromatic Tuner, Volume, Bass, Mid, Treble Special Electronics: Fishman® Isys III System with Active Onboard Preamp and Tuner Bridge: Rosewood with Compensated Graph Tech® Nubone™ Saddle Hardware Finish: Chrome Tuning Machines: Die-Cast Pickguard: 1-Ply Black Strings: Fender® Dura-Tone® 880L (.012-.052 Gauge) Unique Features: Dual Action Truss Rod, 3mm Dot Position Inlays, Black Pickguard, White Bridge Pins, and Crushed Acrylic Rosette