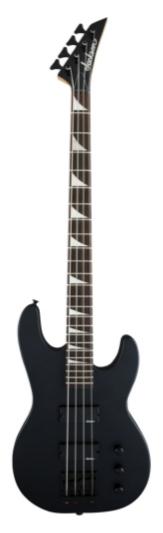

## Jackson JS2 Concert Bass Satin Black

Jackson dual high-output humbucking bass pickups create a monstrous low-end growl, while a Jackson high mass bridge provides rock-solid stability, improved sustain and bolder tone.

MODEL NUMBER: 2919011568

SERIES: JS

COLOR: Satin Black NUMBER OF STRINGS: 4 ORIENTATION: Right-Hand

BODY FINISH: Satin

BODY SHAPE: Concert™ Bass BODY MATERIAL: Poplar

STRINGS: NPS, Gauges .045-.105

NECK CONSTRUCTION: 1-Piece Bolt-On Maple with Graphite Reinforcement and

Scarf Joint

NECK FINISH: Satin NECK BINDING: None

SCALE LENGTH: 34" (864 mm)

FINGERBOARD RADIUS: 12" to 16" Compound Radius (304.8 mm to 406.4 mm)

FINGERBOARD MATERIA:L Amaranth

NUMBER OF FRETS: 24 FRET SIZE: Jumbo NUT WIDTH: 1.650" (42 mm)

POSITION INLAYS: Pearloid Sharkfin

TRUSS ROD NUT: Truss Rod Adjustment at Nut

HEADSTOCK: Jackson® Pointed 4-In-Line

NECK PLATE: Jackson®

BRIDGE: Jackson® High Mass

TUNING MACHINES: Jackson® Sealed Die-Cast

PICKGUARD: None

PICKUP COVERS: Black

CONTROL KNOBS: Dome Style

Part Number: 2919011568

UPC: 885978977253