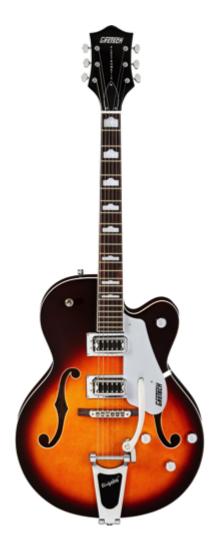

## <u>Gretsch G5420T Sunburst Hollow Body</u> Electric Guitar

Model Name: G5420T Electromatic® Hollow Body

Series: Electromatic Collection

Color: Sunburst Part#: 250-4811-537

Body Material: 5-Ply Maple Body Shape: Single Cutaway

Body Finish: Gloss Urethane, Gloss Urethane, Gloss Urethane

Bracing: Sound Post

Body Depth: 2.75" (70 mm)

Number of Frets: 22 Fret Size: Medium Jumbo Fretboard: Rosewood Neck Material: Maple

Nut Width: 1.6875" (42.8 mm) Scale Length: 24.5" (622 mm)

Bridge Pickup: Black Top Filter'Tron™ Neck Pickup: Black Top Filter'Tron™

Pickup Switching: 3-Position Toggle: Position 1. Bridge Pickup, Position 2.

Bridge and Neck Pickups, Position 3. Neck Pickup

Controls: Volume 1. (Neck Pickup), Volume 2. (Bridge Pickup), Master Volume,

Master Tone

Hardware Finish: Chrome-Plated

Bridge: Rosewood-Based Adjusto-Matic™ Tuning Machines: Vintage-Style Open-Back

Unique Features: Hump-Block Fingerboard Inlays, Bound Body Top and Back, Bound Sound Holes and Fingerboard, Silver Plexi Pickguard, Knurled Strap

Retainer Knobs, Adjustable Truss Rod, Bigsby®-Licensed B60 Vibrato

UPC 885978234974