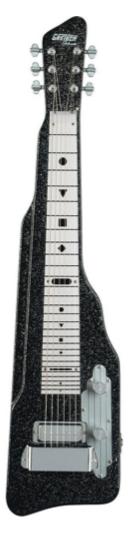

## **Gretsch G5715 Lap Steel Black Sparkle**

A smooth, yet sonic blast from the past. The Lap Steel reproduces the unmistakable rich tones of an electric Hawaiian guitar. Measuring 33-1/2 inches x 7-1/2 inches x 1-3/4 inches, this black sparkle beauty features a chrome single coil pickup and volume and tone controls.

MODEL NAME: G5715, Lap Steel MODEL NUMBER: 251-5902-(518) SERIES: Electromatic Series COLORS: (518) Black Sparkle, (G5715) CATEGORY: Solid Body Lap Steel BODY STYLE: Slab SCALE LENGTH: 22.5 (571mm) TOP: N/A BRACING: N/A BACK AND SIDES: Solid Mahogany, 7-1/2 inches Wide, 33-1/2 inches Long, 1-3/4 inches Deep NECK: N/A PICKUPS: 1 Chrome Covered Single-Coil **PICKUP SWITCHING: None** CONTROLS: Volume, Tone WIDTH AT NUT: 1-7/8" (47.6 mm) FRETBOARD: White Plastic BRIDGE: Chrome-Plated Cast Zinc TAILPIECE: Strings-Through-Body HARDWARE: Chrome-Plated FINISH: Gloss Urethane

CASE: Optional G2070 Gig Bag, P/N 0996461000 NO. OF FRETS: 28 Fret Markers MACHINE HEADS: Chrome Open-Gear UNIQUE FEATURES: Circle, Triangle, Square and Diamond Position Markers, Silver Plastic Deco Control Plate Note: Specifications Subject to Change Without Notice.