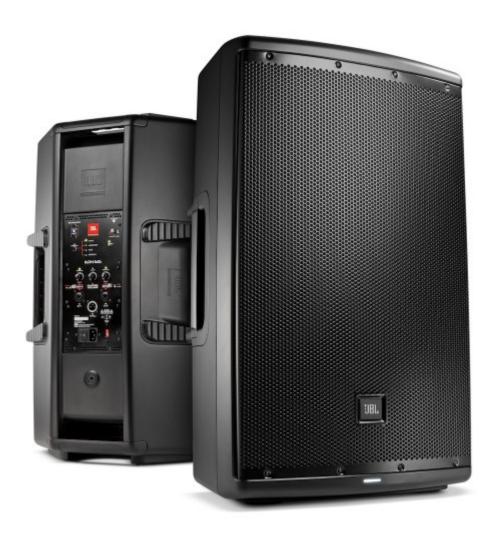

## JBL E0N615 Powered Loudspeaker

## Features:

- Enclosure designs have been optimized for ideal acoustic resonance taking advantage of injection molding techniques and mechanical shaping of the enclosures.
- JBL Waveguide Technology
- Bluetooth integration (master volume and EQ control)

## Specifications:

System Type: Self powered 15", two-way, bass-reflex

Max SPL Output: 127 dB

Freq. Range (-10 dB): 39 Hz - 20 kHzFreq. Response (±3 dB): 50 Hz - 20 kHz

Coverage Pattern: 90° x 60° Amplifier Design: Class D

Power Rating: 1000W Peak (700W LF + 300W HF), 500W Continuous (350W LF + 150W

HF)

Dimensions (H x W x D):  $707 \times 439 \times 365$  (mm)  $27.8 \times 17.3 \times 14.4$  (in)

Net Weight: 17.69 kg (39 lbs)