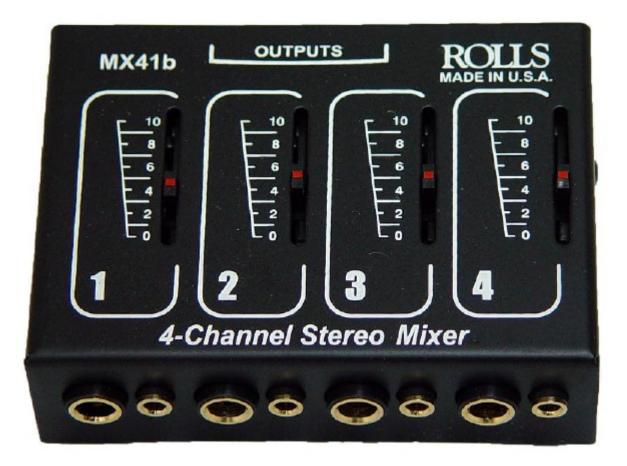

## **Rolls MX41b Passive Mixer**

Rolls MX41b 4-Channel Stereo Or Mono Passive Mixer

The MX41b is a stereo four channel passive mixer for expanding a console mixer, mixing instruments, CD players, cassette players, computers etc. It requires no batteries or other power source. The unit may also be used as a 1 In 4 Out stereo splitter box when all controls are set to maximum.

MX41b Specifications:

- 8 Stereo Inputs: 4: 1/4" and 4: 1/8"
- Stereo 1/4" and 1/8" Outputs.
- Input Impedance: 10K to 47K Ohms
- Output Impedance: 2.5K to 10K Ohms
- Gain: -12 dB MAX
- Dimensions: 3.6" x 2.7" x 1.42" (W x H x D)
- Weight: 1 lb.
- Four Stereo 1/4" and 1/8" Inputs.
- Stereo 1/4" and 1/8" Outputs.
- 100K Ohm Potentiometers.