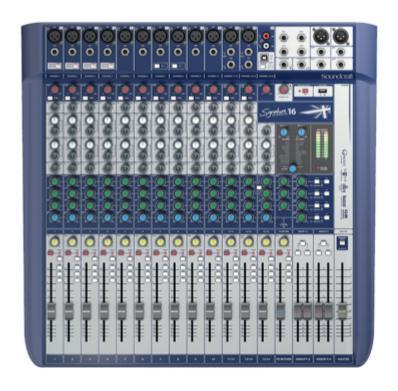

## Soundcraft Signature 16 Mixer

All Soundcraft Signature Series consoles incorporate Soundcraft's iconic Ghost mic preamps, directly drawn from the company's top-of-the-line professional consoles, to deliver extraordinary audio quality with high headroom, wide dynamic range and exceptional resolution and clarity with a superb signal to noise ratio. They employ Soundcraft's Sapphyre Assymetric EQ for perfectly equalizing every vocal and instrumental element in a mix with the unmistakable musicality inherent in every Soundcraft console, plus the GB Series audio routing technology famous in thousands of live venues worldwide.

They all include a wide variety of built-in Lexicon studio-grade reverb, chorus, modulation and other effects and dbx limiters on the input channels. The consoles offer XLR and switchable Hi-Z inputs that enable guitars, basses and other instruments to be directly connected.

All the consoles come with a 2-in/2-out USB interface. Accompanying the consoles are free downloads of the Lexicon MPXL native plug-in and Ableton Live 10 Lite.

In addition, the consoles feature smooth, premium-quality faders with GB® Series audio routing with flexible pre/post switching on each Aux, and subgroups with powerful routing and switching options as well as dedicated outputs. The Signature Series are built using tour-grade robust metal