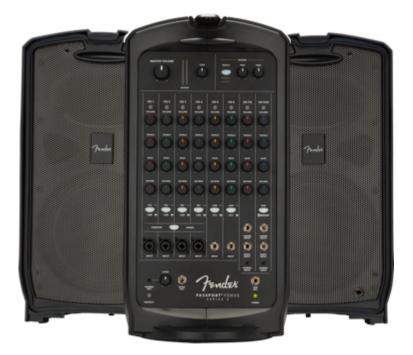

## Fender Passport Venue S2 PA System

Maximize the sonic punch of any large performance with the Passport Venue Series 2 portable sound system. Featuring Bluetooth® audio streaming and XLR 1/4" combination jacks for increased connectivity, Passport® Venue Series 2 has full-range speakers, versatile features, friendly front-panel controls and 600 watts of power for strong, clear and reliable Fender sound ideal for larger venues and occasions—including band and DJ gigs; education, sporting and worship events; meetings, seminars and presentations and more.