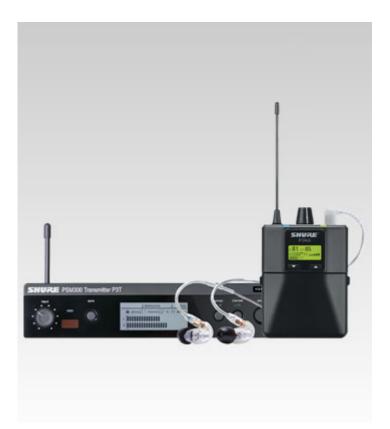

## <u>Shure P3TRA215CL-J13 Wireless Personal</u> <u>Monitor System</u>

The P3TRA215CL is part of the PSM 300 wireless systems family.

PSM®300 Stereo Personal Monitor Systems deliver reliable wireless freedom to every corner of the stage. Patented Audio Reference Companding ensures the clearest sound, with ultra-low noise and no artifacts.

Easy to setup and operate, PSM 300 systems offer one-touch frequency scan and sync to find and assign a clean wireless channel. Adjust the volume and use MixMode® technology or stereo mode to create a personal mix from two channels of audio.