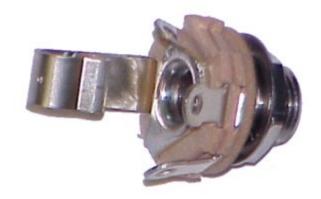

## <u>Switchcraft 12A 1/4-Inch Female Panel-</u> Mount Mono Jack With Shunt

Switchcraft 12A 1/4-Inch Female Panel-Mount Mono Jack w/Shunt

Life: Commercial Jacks — 10,000 insertion/withdrawal cycles, minimum.