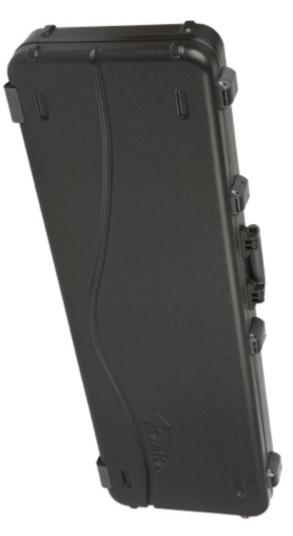

## Fender Deluxe Molded Bass Hardshell Case

Transport and store your electric bass in style with this deluxe molded case, designed specifically for your instrument. Combining advanced materials with a new nested stacking design and TSA-accepted locking center latch, this case will help your guitar arrive at its destination unharmed. From the rock-solid military-grade outer shell to the comfortable handle (designed with feedback from our users) and high-grade plush interior lining, every element of this case has been engineered to create the ultimate in instrument protection. The large interior center pocket is the perfect place to stash accessories like picks, cable and straps, while helping to stabilize the neck during transport. Thanks to the rubberized feet on the hinged edge, you can enjoy additional stability—no more worrying about your case tipping over when you set it down.