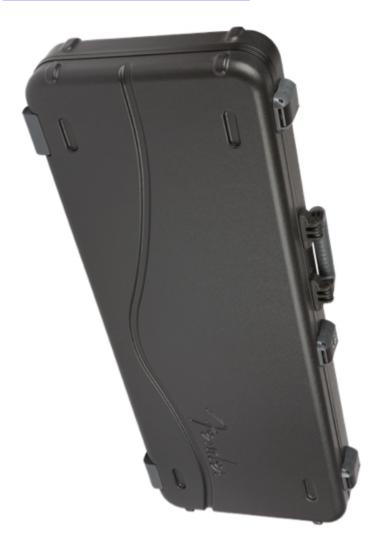

## <u>Fender Deluxe Molded Strat/Tele</u> Hardshell Case

Transport and store your Stratocaster or Telecaster guitar in style with this deluxe molded case, designed specifically for your instrument. Combining advanced materials with a new nested stacking design and TSA-accepted locking center latch, this case will help your guitar arrive at its destination unharmed. From the rock-solid military-grade outer shell to the comfortable handle (designed with feedback from our users) and high-grade plush interior lining, every element of this case has been engineered to create the ultimate in instrument protection. The large interior center pocket is the perfect place to stash accessories like picks, cable and straps, while helping to stabilize the neck during transport. Thanks to the rubberized feet on the hinged edge, you can enjoy additional stability—no more worrying about your case tipping over when you set it down.