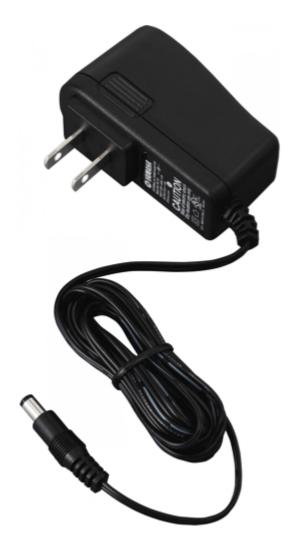

## Yamaha PA-130 Power Supply

Yamaha PA-3C/PA-130 Power Supply \* AC power adapter plugs into 120-volt AC outlet \* Plugs directly into keyboard and drum machines \* No more costly batteries \* Easy to use \* Works with Yamaha products such as PSR270 (or lower), YPP35, DD50, DD9M, RY9

## **Specifications:**

• Input: AC voltage 120V, 60 Hz

• Output: DC12V 1.0A

• Weight: 130g

• Cable length 8′ 4″ (2.54 Meters)