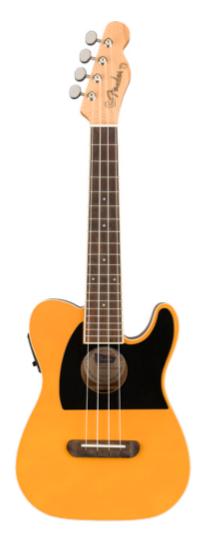

## <u>Fender Fullerton Tele Uke Butterscotch</u> Blonde

Tipping the hat to Fender's iconic guitar body shapes, the Fullerton Series ukuleles are nothing short of electric. The Fullerton Telecaster departs from traditional ukulele construction and aesthetics, while remaining faithful to Fender's history. The Telecaster ukulele's pickguard, signature finish color options, and 4-in-line headstock can only be categorized as quintessentially Fender. The Fullerton Telecaster is the perfect choice for the ukulele player looking to inject the spirit of rock 'n roll into every performance.

Model Name: Fullerton Tele® Uke, Butterscotch Blonde

Model #: 0971653050 Series: Fullerton Country Of Origin: CN

Color: Butterscotch Blonde

Body: Mahogany Body Finish: Gloss

Body Shape: Concert Ukulele

Neck Material: Maple Neck Finish: Gloss

Scale Length: 15.04" (382mm)

Fingerboard: Walnut

Fingerboard Radius: Flat

Number of Frets: 19

String Nut: Synthetic Bone Nut Width: 1.38" (35 mm) Position Inlays: White Dot

Bridge: Walnut

Hardware Finish: Nickel

Tuning Machines: Sealed Nickel

Pickguard: 1-Ply Black

Strings: Aquila® Nylgut® Concert

Part Number: 0971653050

UPC: 885978340804