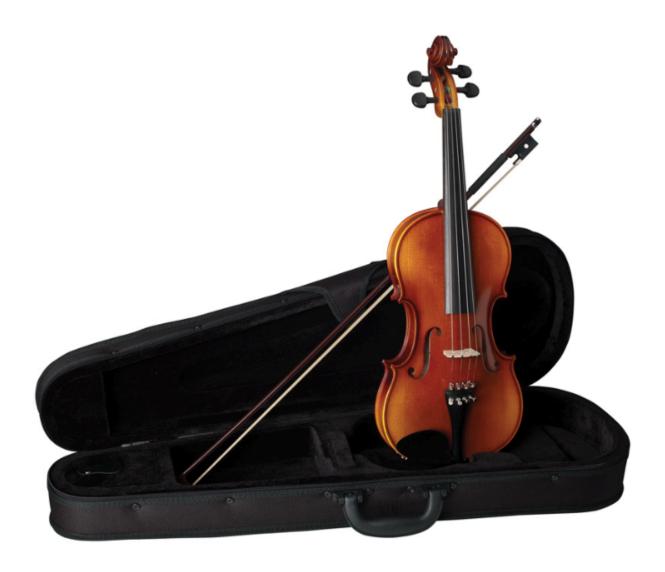

## Becker 1000SC Violin Package 4/4

Becker 1000SC Violin Package 4/4

## SYMPHONY SERIES

Crafted in Romania from select seasoned woods with graduated solid spruce top, solid maple back, maple sides, solid maple scroll and neck, inlaid purfling, ebony fingerboard, pegs, nut, saddle and tailpiece, fully fitted Bausch maple bridge, composite chinrest, four Wittner string adjusters, DAddario Prelude strings, Wittner tailpiece adjuster. Warm brown satin finish. Set up and adjusted to MENC specifications.

Accessories Included: TKL Zero Gravity backpack case, Glasser fiberglass horsehair bow, rosin

UPC 717070119395