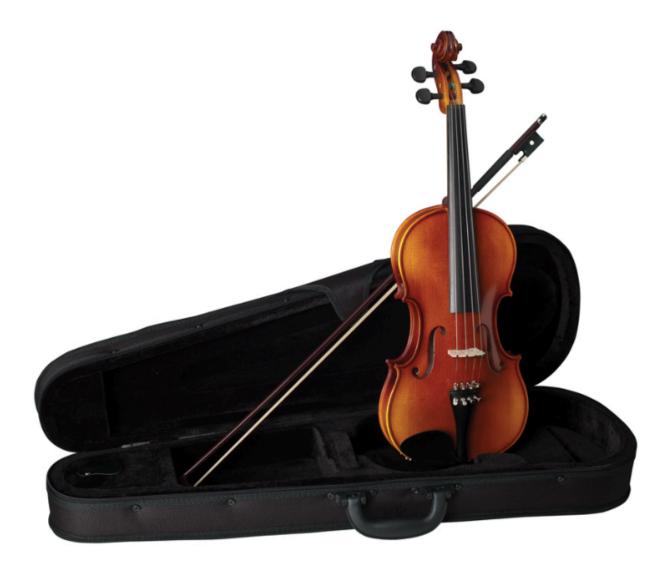

## Becker 1000SC Violin Package 3/4

Becker 1000SC Violin Package 3/4

## SYMPHONY SERIES

Crafted in Romania from select seasoned woods with graduated solid spruce top, solid maple back, maple sides, solid maple scroll and neck, inlaid purfling, ebony fingerboard, pegs, nut, saddle and tailpiece, fully fitted Bausch maple bridge, composite chinrest, four Wittner string adjusters, DAddario Prelude strings, Wittner tailpiece adjuster. Warm brown satin finish. Set up and adjusted to MENC specifications.

Accessories Included: TKL Zero Gravity backpack case, Glasser fiberglass horsehair bow, rosin

UPC 717070119401