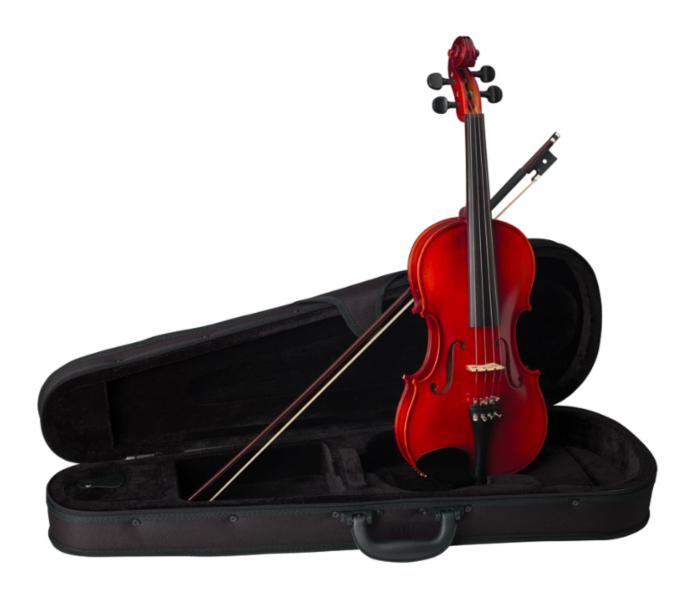

## Becker 175C Violin Package 1/2

Becker 175C Violin Package 1/2

## PRELUDE SERIES

Crafted in Romania of well-seasoned woods with graduated solid spruce top, solid maple back, maple sides, solid maple scroll and neck, inlaid purfling, ebony fingerboard, pegs, nut, saddle and tailpiece, maple bridge, composite chinrest, four string adjusters, DíAddario Prelude strings and nylon tailpiece adjuster. Polished red-brown satin finish. Set up and adjusted to MENC specifications.

Accessories Included: TKL Zero Gravity backpack case, Glasser fiberglass horsehair bow, rosin

UPC 736021712355